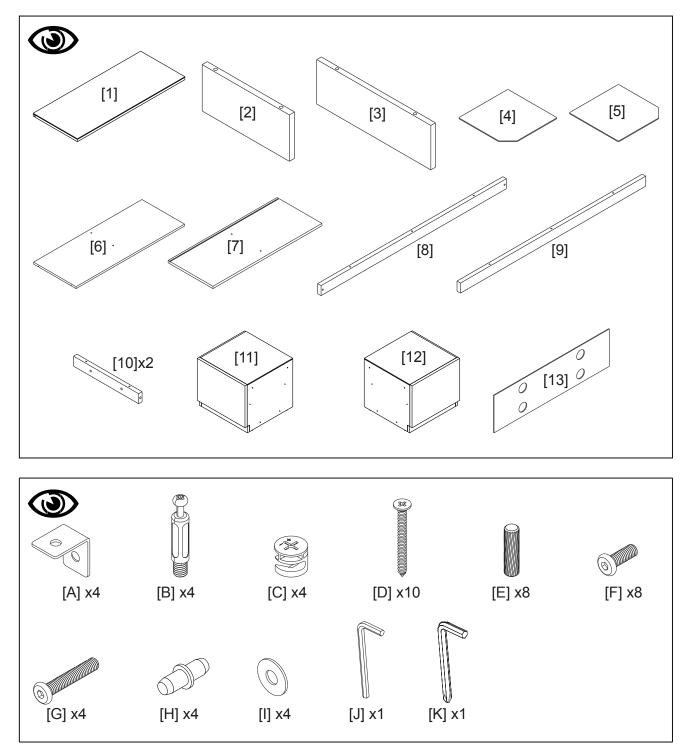

## Product Name: STOORE Product Ref: SR175 Art number: 407320/407321/407322/407323











## Take extra care not to over tighten any screws as this may cause damage!















## Care Instructions:

This product uses real wood veneer. Slight colour change over time due to exposure to natural light is to be expected.

Avoid direct sunlight as this can produce colour changes in the areas affected.

Colour and pattern variation is to be expected with this natural material and does not constitute a product defect.

Clean all surfaces using a soft damp cloth. A suitable furniture polish can be used if required.

Do not use abrasive cleaners.

Do not place hot or cold items in direct contact with any part of this product.

Take care not to overtighten any part of this assembly.

## **SR175 REV2**