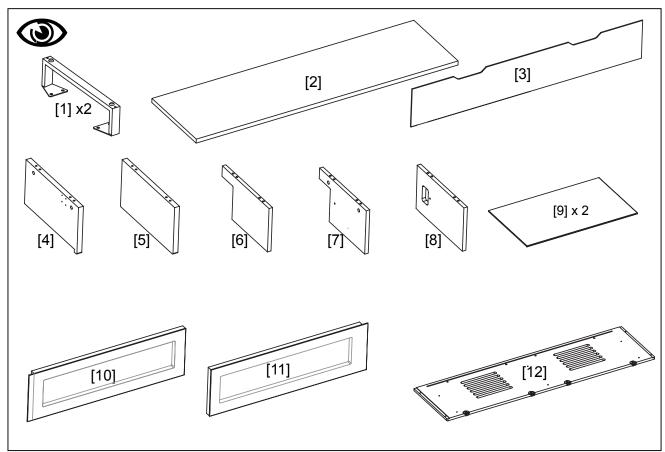

**Product Name: PANORAMA** 

**Product Ref: PM120** 

Art number: 407280/407281/407283





**TECHLINK**, **A Division Of Tapehand Ltd.** Units 7 and 8 Bat and Ball Enterprise Centre

Bat and Ball Road Sevenoaks

Kent

United Kingdom

TN14 5LJ



0800 634 2699



spares@techlink.uk.com









Take extra care not to over tighten any screws as this may cause damage!

























## **Care Instructions:**

This product uses real wood veneer. Slight colour change over time due to exposure to natural light is to be expected.

Avoid direct sunlight as this can produce colour changes in the areas affected.

Colour and pattern variation is to be expected with this natural material and does not constitute a product defect.

Clean all surfaces using a soft damp cloth. A suitable furniture polish can be used if required.

Do not use abrasive cleaners.

Do not place hot or cold items in direct contact with any part of this product.

Take care not to overtighten any part of this assembly.