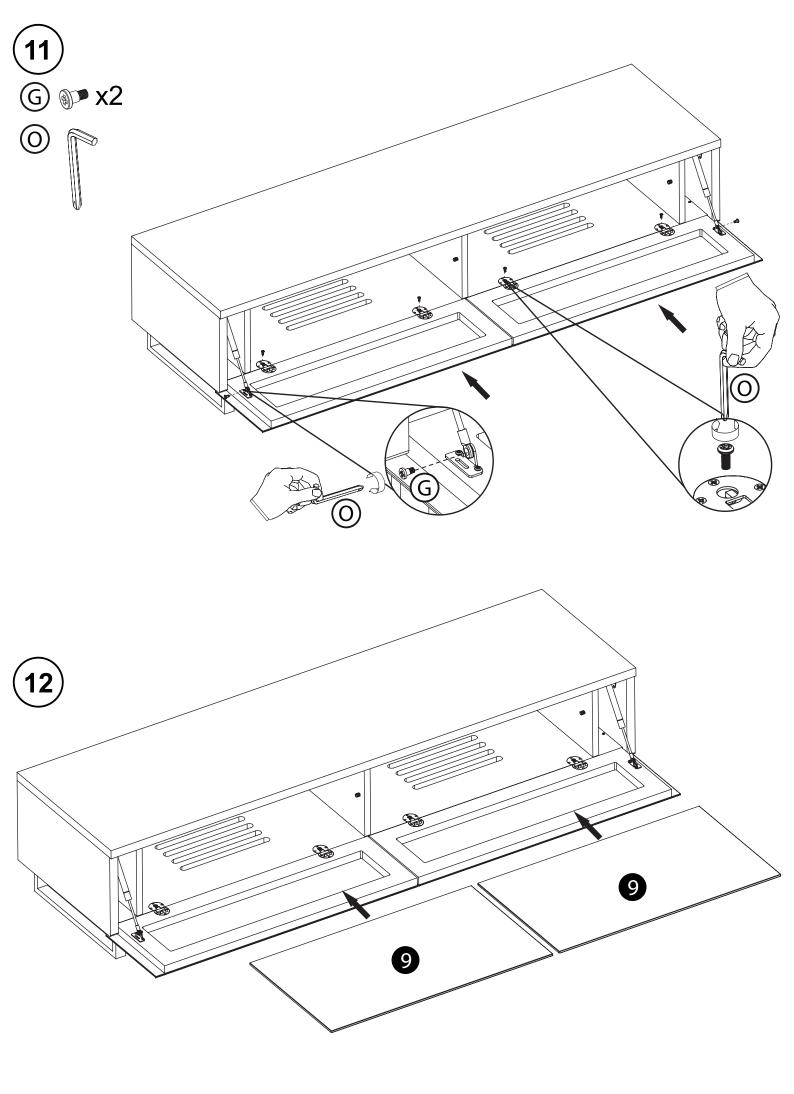

**Product Name: PANORAMA** 

**Product Ref: PM120** 

Art number: 407280/407281/407283





**TECHLINK**, **A Division Of Tapehand Ltd.** Units 7 and 8 Bat and Ball Enterprise Centre

Bat and Ball Road Sevenoaks

Kent

United Kingdom

TN14 5LJ



0800 634 2699



spares@techlink.uk.com









Take extra care not to over tighten any screws as this may cause damage!

























## **Care Instructions:**

This product uses real wood veneer. Slight colour change over time due to exposure to natural light is to be expected.

Avoid direct sunlight as this can produce colour changes in the areas affected.

Colour and pattern variation is to be expected with this natural material and does not constitute a product defect.

Clean all surfaces using a soft damp cloth. A suitable furniture polish can be used if required.

Do not use abrasive cleaners.

Do not place hot or cold items in direct contact with any part of this product.

Take care not to overtighten any part of this assembly.