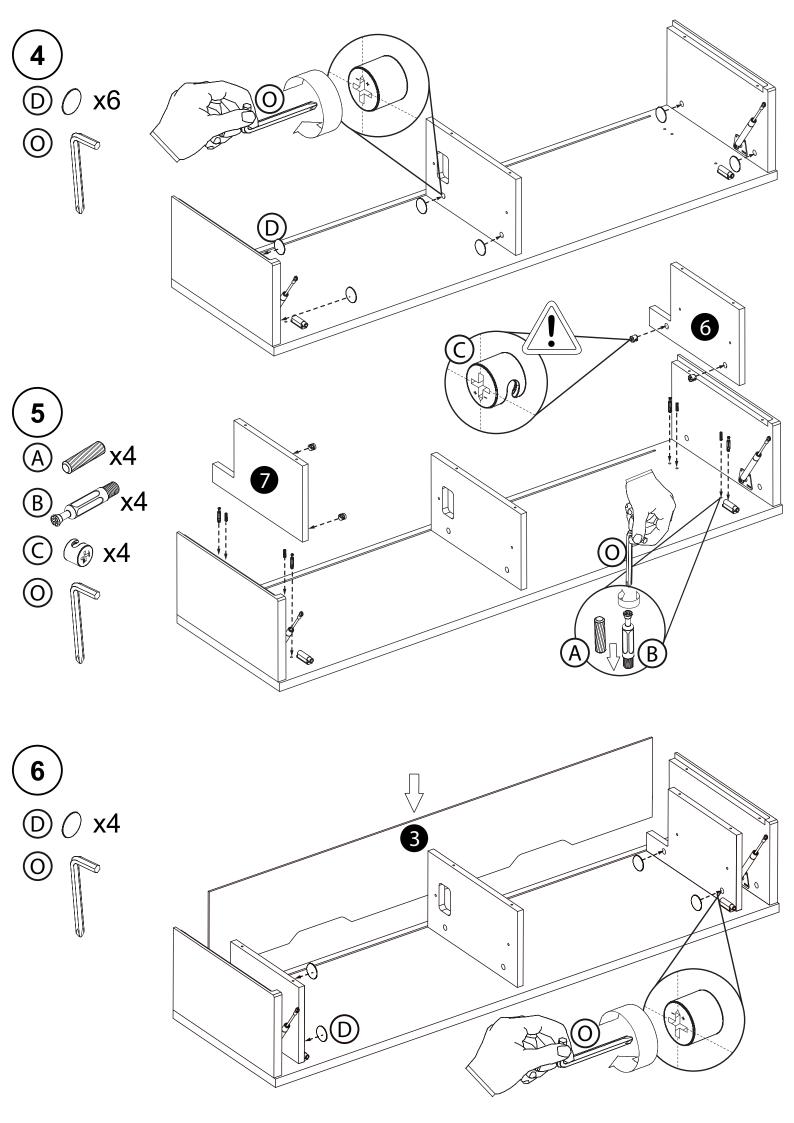

Do not use abrasive cleaners.

Do not place hot or cold items in direct contact with any part of this product.

Take care not to overtighten any part of this assembly.