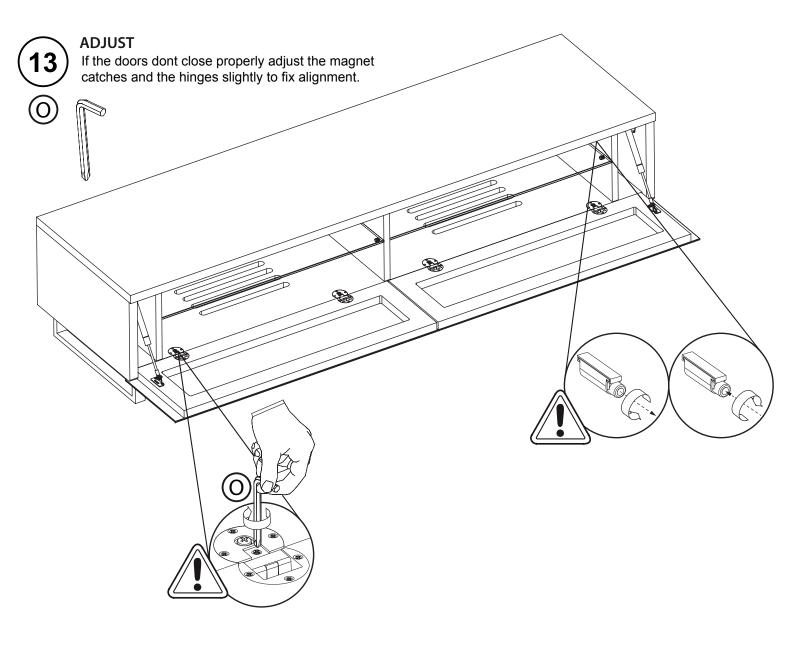

**Product Name: PANORAMA** 

**Product Ref: PM120** 

Art number: 407280/407281/407283





**TECHLINK**, **A Division Of Tapehand Ltd.** Units 7 and 8 Bat and Ball Enterprise Centre

Bat and Ball Road Sevenoaks

Kent

United Kingdom

TN14 5LJ



0800 634 2699



spares@techlink.uk.com









Take extra care not to over tighten any screws as this may cause damage!

























## **Care Instructions:**

This product uses real wood veneer. Slight colour change over time due to exposure to natural light is to be expected.

Avoid direct sunlight as this can produce colour changes in the areas affected.

Colour and pattern variation is to be expected with this natural material and does not constitute a product defect.

Clean all surfaces using a soft damp cloth. A suitable furniture polish can be used if required.

Do not use abrasive cleaners.

Do not place hot or cold items in direct contact with any part of this product.

Take care not to overtighten any part of this assembly.