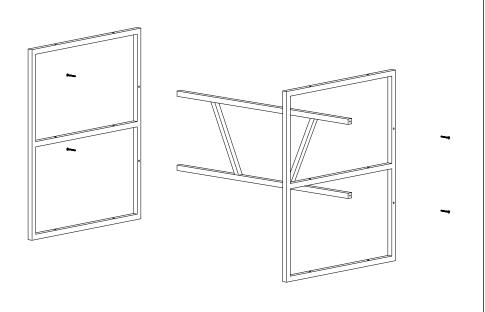

Check all parts and accessories listed in the box before assembly. Your design and accessory is solid Particle then you can start later. Before assembly, wipe a part of it with a damp cloth. It is required for 2 (two) to ensure the installation of this product is solid and secure. It can be installed in approximately 20 to 30 minutes.