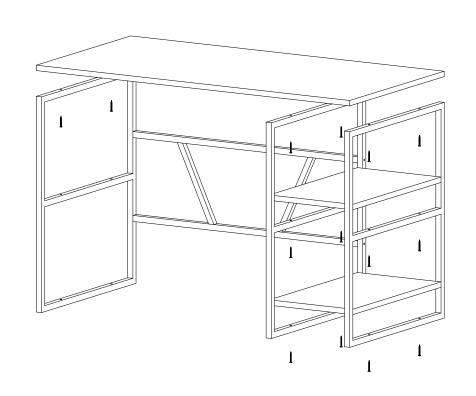

oth. It is required for 2 (two) to ensure the installation of this product is solid and secure. It can be installed in approximately 20 to 30 minutes.

If you buy more products, do not start the installation of the other product before the installation of the design is completed in order to avoid any complexity.

Never rub the products by rubbing. Carry 2 (two) people by lifting or removing the products. If you are going to transport long distances, usually pack it carefully.

For product cleaning, wiping with a damp or soapy cloth or wiping with cleaners will be sufficient. Do not be directly exposed to this restriction for the reasons of heavy, cold and humidity of the furniture.

Stay away from using your furniture for your purpose.

### **CASTE STUDY DESK**

# ASSEMBLY INSTRUCTIONS