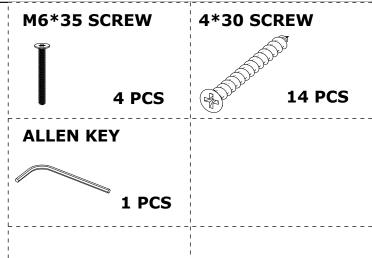

Check all parts and accessories listed in the box before assembly. Your design and accessory is solid Particle then you can start later. Before assembly, wipe a part of it with a damp cloth. It is required for 2 (two) to ensure the installation of this product is solid and secure. It can be installed in approximately 20 to 30 minutes.