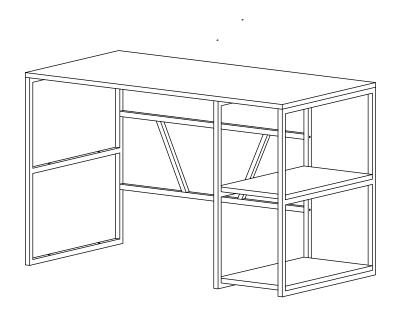

### **CASTE STUDY DESK**

## ASSEMBLY INSTRUCTIONS





#### Dear Customer.

Before reaching this product for purchase, it has been subjected to all tests and controls by us. This line will be moved to be moved to be moved. Training like this back them all don't send it we just don't want the responsible part from us. The missing piece is corrected immediately.

Check all parts and accessories listed in the box before assembly. Your design and accessory is solid Particle then you can start later. Before assembly, wipe a part of it with a damp cloth. It is required for 2 (two) to ensure the installation of this product is solid and secure. It can be installed in approximately 20 to 30 minutes.

If you buy more products, do not start the installation of the other product before the installation of the design is completed in order to avoid any