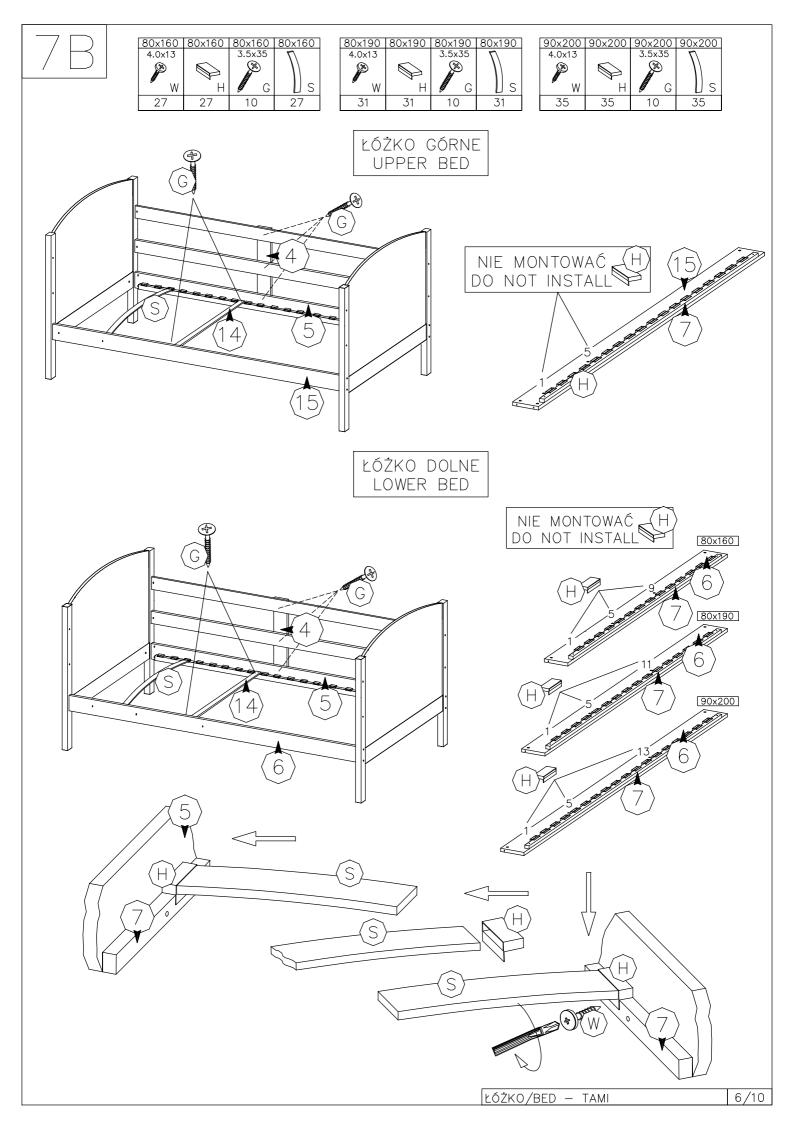

Manufactured by: EUROTEL Sp. z o.o. MADE IN POLAND

Producent: EUROTEL Sp. z o.o. Wyprodukowano w Polsce

|   | 8.0x35 | 10.0x40 | W. | 3.5x35   |    | M6.0x35 |   | 4.0x13 | 6.5x70 | M6.0x70 | 3.5x30      |
|---|--------|---------|----|----------|----|---------|---|--------|--------|---------|-------------|
|   |        |         |    | (S)      |    |         |   |        |        |         | <b>S</b> G3 |
|   | C      | E E     | В  | <b>G</b> | N  | 0       | ) | W      | J      | ✓ ×     | <b>9</b> G3 |
| ĺ | 52     | 4       | 1  | 42       | 11 | 11      | 1 | 64     | 14     | 12      | 8           |

| 80x160 |
|--------|
|        |
|        |
| 7      |
| H      |
| 32     |
|        |

| 80x190 | 80x190 |
|--------|--------|
| 4.0x13 |        |
|        |        |
| W      | H      |
| 36     | 36     |

| 90x200     | 90x200 |
|------------|--------|
| 4.0x13     |        |
| <b>(%)</b> |        |
|            |        |
| W          | H      |
| 40         | 40     |
|            |        |