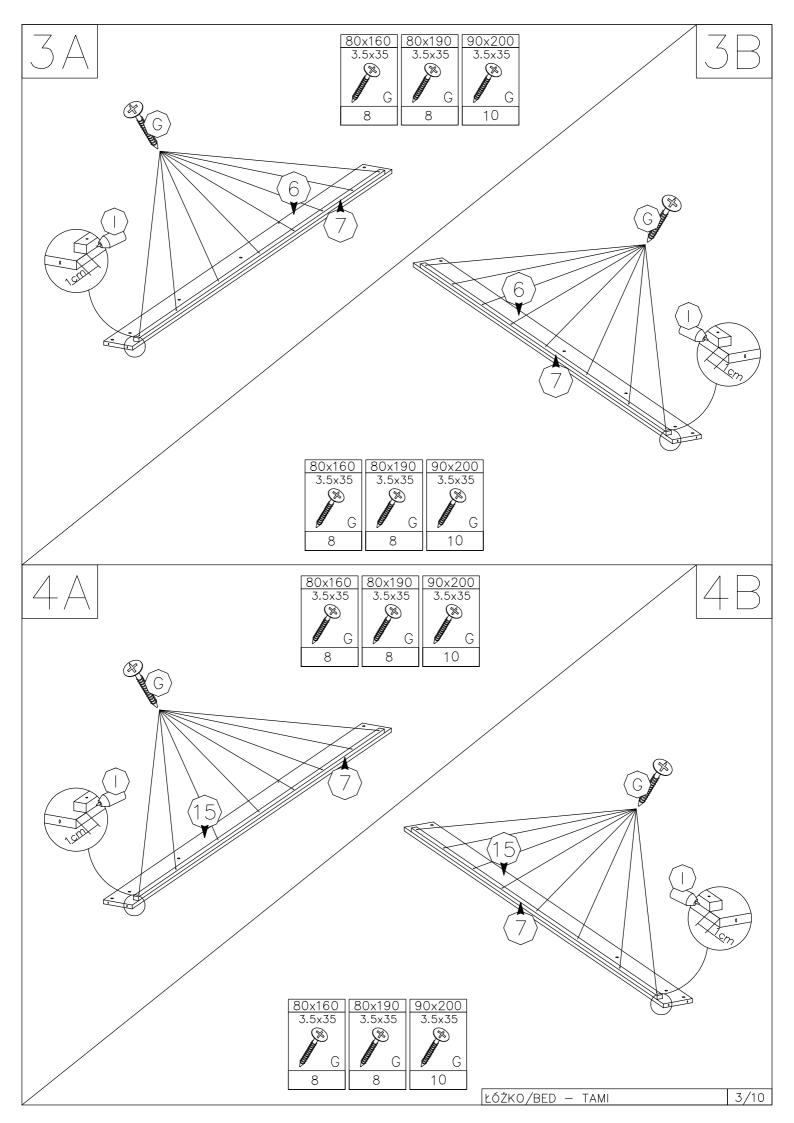

Manufactured by: EUROTEL Sp. z o.o. MADE IN POLAND

Producent: EUROTEL Sp. z o.o. Wyprodukowano w Polsce

|   | 8.0x35 | 10.0x40 | W. | 3.5x35   |    | M6.0x35 |   | 4.0x13 | 6.5x70 | M6.0x70 | 3.5x30      |
|---|--------|---------|----|----------|----|---------|---|--------|--------|---------|-------------|
|   |        |         |    | (S)      |    |         |   |        |        |         | <b>S</b> G3 |
|   | C      | E E     | В  | <b>G</b> | N  | 0       | ) | W      | J      | ✓ ×     | <b>9</b> G3 |
| ĺ | 52     | 4       | 1  | 42       | 11 | 11      | 1 | 64     | 14     | 12      | 8           |