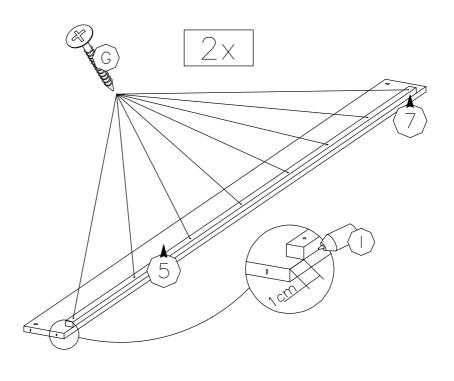

Manufactured by: EUROTEL Sp. z o.o. MADE IN POLAND

Producent: EUROTEL Sp. z o.o. Wyprodukowano w Polsce















|   | 8.0x35 | 10.0x40 | W. | 3.5x35   |    | M6.0x35 |   | 4.0x13 | 6.5x70 | M6.0x70 | 3.5x30      |
|---|--------|---------|----|----------|----|---------|---|--------|--------|---------|-------------|
|   |        |         |    | (S)      |    |         |   |        |        |         | <b>S</b> G3 |
|   | C      | E E     | В  | <b>G</b> | N  | 0       | ) | W      | J      | ✓ ×     | <b>9</b> G3 |
| ĺ | 52     | 4       | 1  | 42       | 11 | 11      | 1 | 64     | 14     | 12      | 8           |















| 80x160 |
|--------|
|        |
|        |
| 7      |
| H      |
| 32     |
|        |

| 80x190 | 80x190 |
|--------|--------|
| 4.0x13 |        |
|        |        |
| W      | H      |
| 36     | 36     |

| 90x200     | 90x200 |
|------------|--------|
| 4.0x13     |        |
| <b>(%)</b> |        |
|            |        |
| W          | H      |
| 40         | 40     |
|            |        |