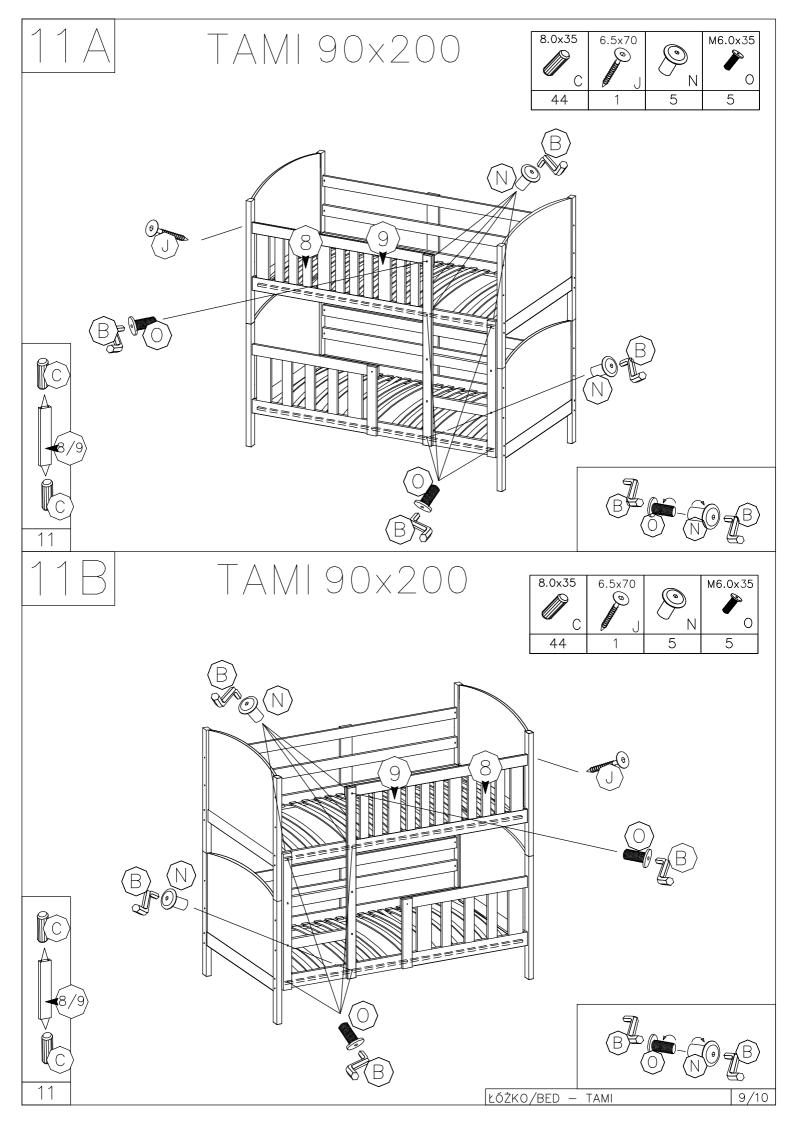

| 90x200     | 90x200 |
|------------|--------|
| 4.0x13     |        |
| <b>(%)</b> |        |
|            |        |
| W          | H      |
| 40         | 40     |
|            |        |