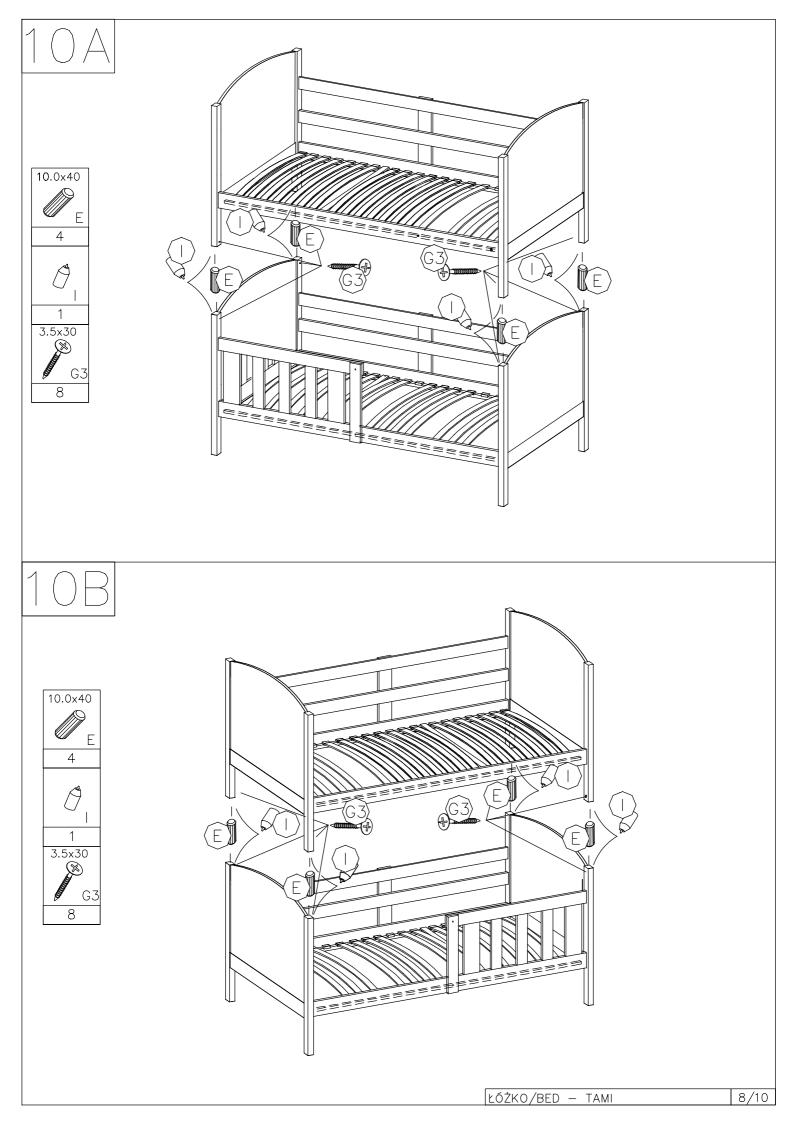

---|----|---------|---|--------|--------|---------|-------------|
|   |        |         |    | (S)      |    |         |   |        |        |         | <b>S</b> G3 |
|   | C      | E E     | В  | <b>G</b> | N  | 0       | ) | W      | J      | ✓ ×     | <b>9</b> G3 |
| ĺ | 52     | 4       | 1  | 42       | 11 | 11      | 1 | 64     | 14     | 12      | 8           |















| 80x160 |
|--------|
|        |
|        |
| 7      |
| H      |
| 32     |
|        |

| 80x190 | 80x190 |
|--------|--------|
| 4.0x13 |        |
|        |        |
| W      | H      |
| 36     | 36     |

| 90x200     | 90x200 |
|------------|--------|
| 4.0x13     |        |
| <b>(%)</b> |        |
|            |        |
| W          | H      |
| 40         | 40     |
|            |        |