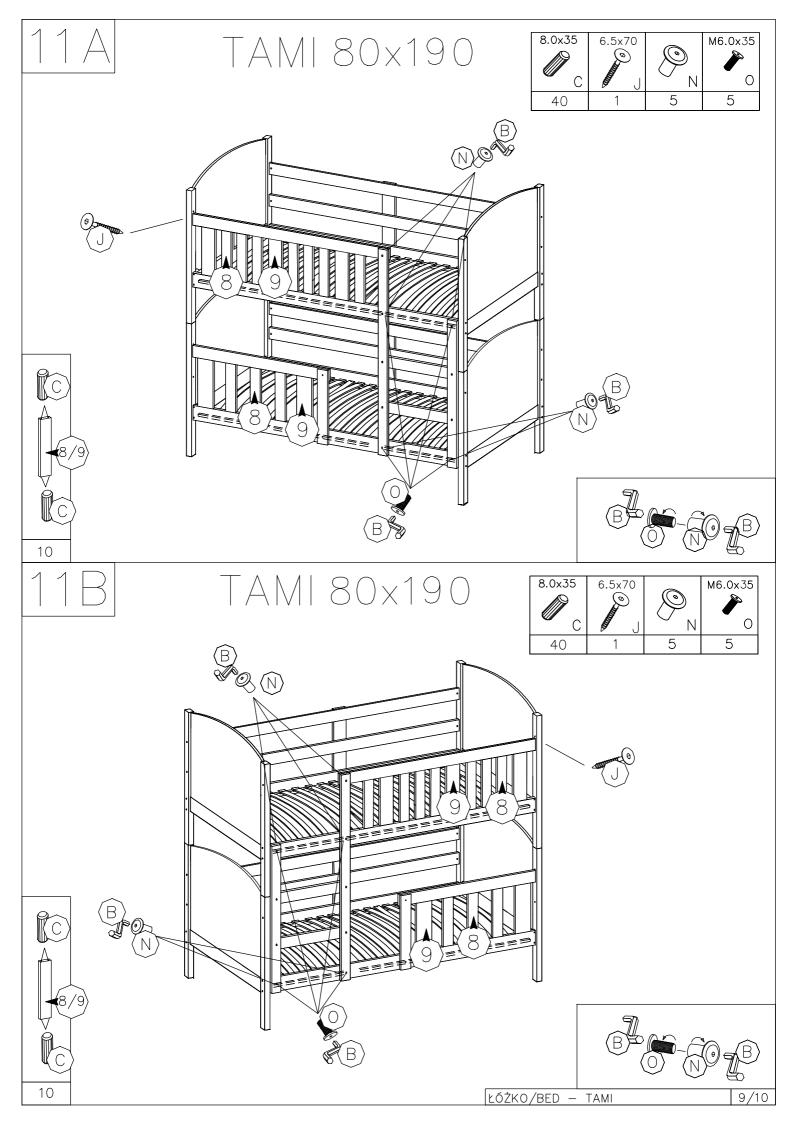

----|---------|---|--------|--------|---------|-------------|
|   |        |         |    | (S)      |    |         |   |        |        |         | <b>S</b> G3 |
|   | C      | E E     | В  | <b>G</b> | N  | 0       | ) | W      | J      | ✓ ×     | <b>9</b> G3 |
| ĺ | 52     | 4       | 1  | 42       | 11 | 11      | 1 | 64     | 14     | 12      | 8           |















| 80x160 |
|--------|
|        |
|        |
| 7      |
| H      |
| 32     |
|        |

| 80x190 | 80x190 |
|--------|--------|
| 4.0x13 |        |
|        |        |
| W      | H      |
| 36     | 36     |

| 90x200     | 90x200 |
|------------|--------|
| 4.0x13     |        |
| <b>(%)</b> |        |
|            |        |
| W          | H      |
| 40         | 40     |
|            |        |