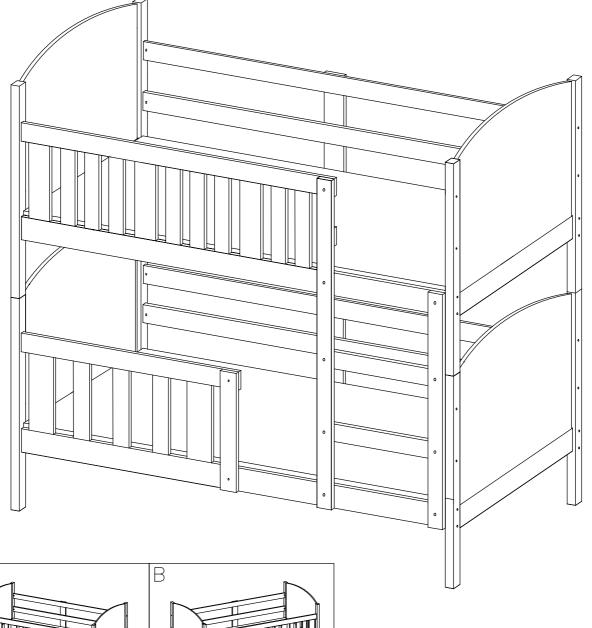

Manufactured by: EUROTEL Sp. z o.o. MADE IN POLAND

Producent: EUROTEL Sp. z o.o. Wyprodukowano w Polsce















|   | 8.0x35 | 10.0x40 | W. | 3.5x35   |    | M6.0x35 |   | 4.0x13 | 6.5x70 | M6.0x70 | 3.5x30      |
|---|--------|---------|----|----------|----|---------|---|--------|--------|---------|-------------|
|   |        |         |    | (S)      |    |         |   |        |        |         | <b>S</b> G3 |
|   | C      | E E     | В  | <b>G</b> | N  | 0       | ) | W      | J      | ✓ ×     | <b>9</b> G3 |
| ĺ | 52     | 4       | 1  | 42       | 11 | 11      | 1 | 64     | 14     | 12      | 8           |















| 80x160 |
|--------|
|        |
|        |
| 7      |
| H      |
| 32     |
|        |

| 80x190 | 80x190 |
|--------|--------|
| 4.0x13 |