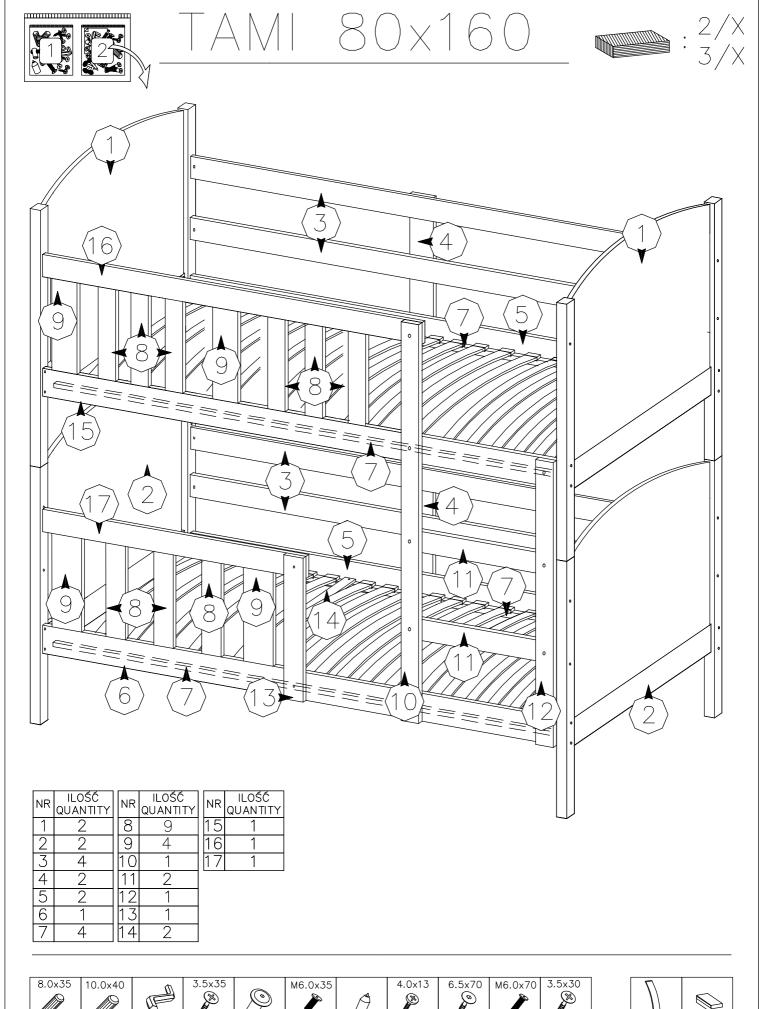

Manufactured by: EUROTEL Sp. z o.o. MADE IN POLAND

Producent: EUROTEL Sp. z o.o. Wyprodukowano w Polsce

|   | 8.0x35 | 10.0x40 | W. | 3.5x35   |    | M6.0x35 |   | 4.0x13 | 6.5x70 | M6.0x70 | 3.5x30      |
|---|--------|---------|----|----------|----|---------|---|--------|--------|---------|-------------|
|   |        |         |    | (S)      |    |         |   |        |        |         | <b>S</b> G3 |
|   | C      | E E     | В  | <b>G</b> | N  | 0       | ) | W      | J      | ✓ ×     | <b>9</b> G3 |
| ĺ | 52     | 4       | 1  | 42       | 11 | 11      | 1 | 64     | 14     | 12      | 8           |

| 80x160 |
|--------|
|        |
|        |
| 7      |
| H      |
| 32     |
|        |

| 80x190 | 80x190 |
|--------|--------|
| 4.0x13 |        |
|        |        |
| W      | H      |
| 36     | 36     |