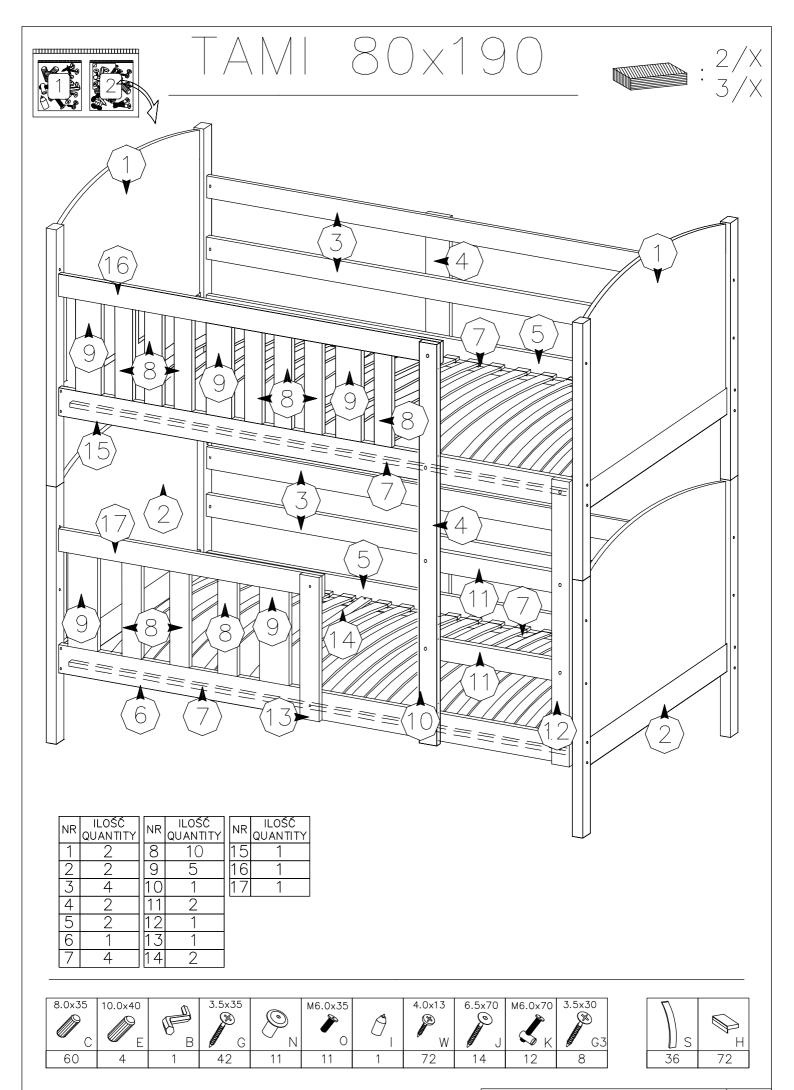

Manufactured by: EUROTEL Sp. z o.o. MADE IN POLAND

Producent: EUROTEL Sp. z o.o. Wyprodukowano w Polsce

|   | 8.0x35 | 10.0x40 | W. | 3.5x35   |    | M6.0x35 |   | 4.0x13 | 6.5x70 | M6.0x70 | 3.5x30      |
|---|--------|---------|----|----------|----|---------|---|--------|--------|---------|-------------|
|   |        |         |    | (S)      |    |         |   |        |        |         | <b>S</b> G3 |
|   | C      | E E     | В  | <b>G</b> | N  | 0       | ) | W      | J      | ✓ ×     | <b>9</b> G3 |
| ĺ | 52     | 4       | 1  | 42       | 11 | 11      | 1 | 64     | 14     | 12      | 8           |

| 90x200     | 90x200 |
|------------|--------|
| 4.0x13     |        |
| <b>(%)</b> |        |
|            |        |
| W          | H      |
| 40         | 40     |
|            |        |