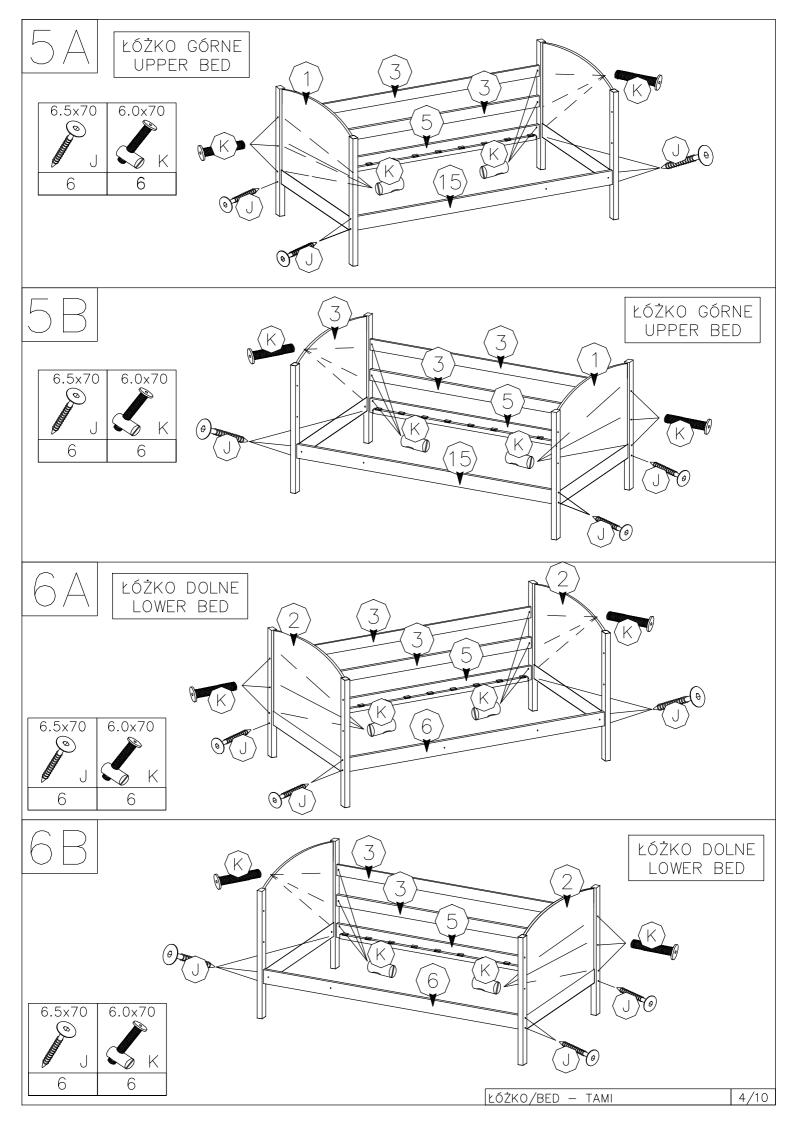

Manufactured by: EUROTEL Sp. z o.o. MADE IN POLAND

Producent: EUROTEL Sp. z o.o. Wyprodukowano w Polsce

|   | 8.0x35 | 10.0x40 | W. | 3.5x35   |    | M6.0x35 |   | 4.0x13 | 6.5x70 | M6.0x70 | 3.5x30      |
|---|--------|---------|----|----------|----|---------|---|--------|--------|---------|-------------|
|   |        |         |    | (S)      |    |         |   |        |        |         | <b>S</b> G3 |
|   | C      | E E     | В  | <b>G</b> | N  | 0       | ) | W      | J      | ✓ ×     | <b>9</b> G3 |
| ĺ | 52     | 4       | 1  | 42       | 11 | 11      | 1 | 64     | 14     | 12      | 8           |