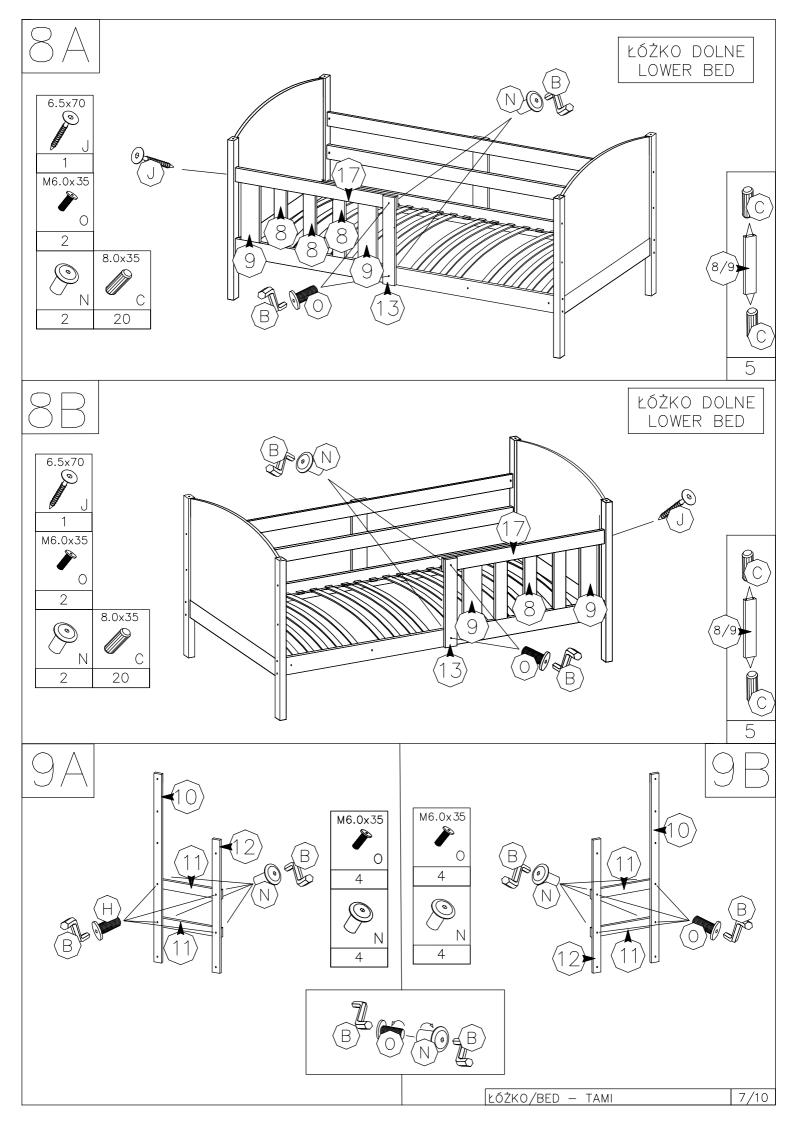

-----|----|---------|---|--------|--------|---------|-------------|
|   |        |         |    | (S)      |    |         |   |        |        |         | <b>S</b> G3 |
|   | C      | E E     | В  | <b>G</b> | N  | 0       | ) | W      | J      | ✓ ×     | <b>9</b> G3 |
| ĺ | 52     | 4       | 1  | 42       | 11 | 11      | 1 | 64     | 14     | 12      | 8           |















| 80x160 |
|--------|
|        |
|        |
| 7      |
| H      |
| 32     |
|        |

| 80x190 | 80x190 |
|--------|--------|
| 4.0x13 |        |
|        |        |
| W      | H      |
| 36     | 36     |

| 90x200     | 90x200 |
|------------|--------|
| 4.0x13     |        |
| <b>(%)</b> |        |
|            |        |
| W          | H      |
| 40         | 40     |
|            |        |