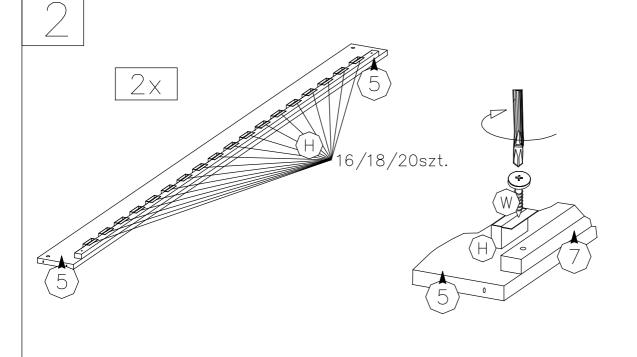

Manufactured by: EUROTEL Sp. z o.o. MADE IN POLAND

Producent: EUROTEL Sp. z o.o. Wyprodukowano w Polsce















|   | 8.0x35 | 10.0x40 | W. | 3.5x35   |    | M6.0x35 |   | 4.0x13 | 6.5x70 | M6.0x70 | 3.5x30      |
|---|--------|---------|----|----------|----|---------|---|--------|--------|---------|-------------|
|   |        |         |    | (S)      |    |         |   |        |        |         | <b>S</b> G3 |
|   | C      | E E     | В  | <b>G</b> | N  | 0       | ) | W      | J      | ✓ ×     | <b>9</b> G3 |
| ĺ | 52     | 4       | 1  | 42       | 11 | 11      | 1 | 64     | 14     | 12      | 8           |















| 80x160 |
|--------|
|        |
|        |
| 7      |
| H      |
| 32     |
|        |

| 80x190 | 80x190 |
|--------|--------|
| 4.0x13 |        |
|        |        |
| W      | H      |
| 36     | 36     |

| 90x200     | 90x200 |
|------------|--------|
| 4.0x13     |        |
| <b>(%)</b> |        |
|            |        |
| W          | H      |
| 40         | 40     |
|            |        |