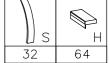

Manufactured by: EUROTEL Sp. z o.o. MADE IN POLAND

Producent: EUROTEL Sp. z o.o. Wyprodukowano w Polsce

|   | 8.0x35 | 10.0x40 | W. | 3.5x35   |    | M6.0x35 |   | 4.0x13 | 6.5x70 | M6.0x70 | 3.5x30      |
|---|--------|---------|----|----------|----|---------|---|--------|--------|---------|-------------|
|   |        |         |    | (S)      |    |         |   |        |        |         | <b>S</b> G3 |
|   | C      | E E     | В  | <b>G</b> | N  | 0       | ) | W      | J      | ✓ ×     | <b>9</b> G3 |
| ĺ | 52     | 4       | 1  | 42       | 11 | 11      | 1 | 64     | 14     | 12      | 8           |

| 80x160 |
|--------|
|        |
|        |
| 7      |
| H      |
| 32     |
|        |

| 80x190 | 80x190 |
|--------|--------|
| 4.0x13 |        |
|        |        |
| W      | H      |
| 36     | 36     |