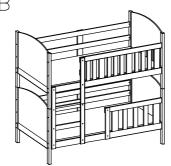

Manufactured by: EUROTEL Sp. z o.o. MADE IN POLAND

Producent: EUROTEL Sp. z o.o. Wyprodukowano w Polsce















|   | 8.0x35 | 10.0x40 | W. | 3.5x35   |    | M6.0x35 |   | 4.0x13 | 6.5x70 | M6.0x70 | 3.5x30      |
|---|--------|---------|----|----------|----|---------|---|--------|--------|---------|-------------|
|   |        |         |    | (S)      |    |         |   |        |        |         | <b>S</b> G3 |
|   | C      | E E     | В  | <b>G</b> | N  | 0       | ) | W      | J      | ✓ ×     | <b>9</b> G3 |
| ĺ | 52     | 4       | 1  | 42       | 11 | 11      | 1 | 64     | 14     | 12      | 8           |















| 80x160 |
|--------|
|        |
|        |
| 7      |
| H      |
| 32     |
|        |

| 80x190 | 80x190 |
|--------|--------|
| 4.0x13 |        |
|