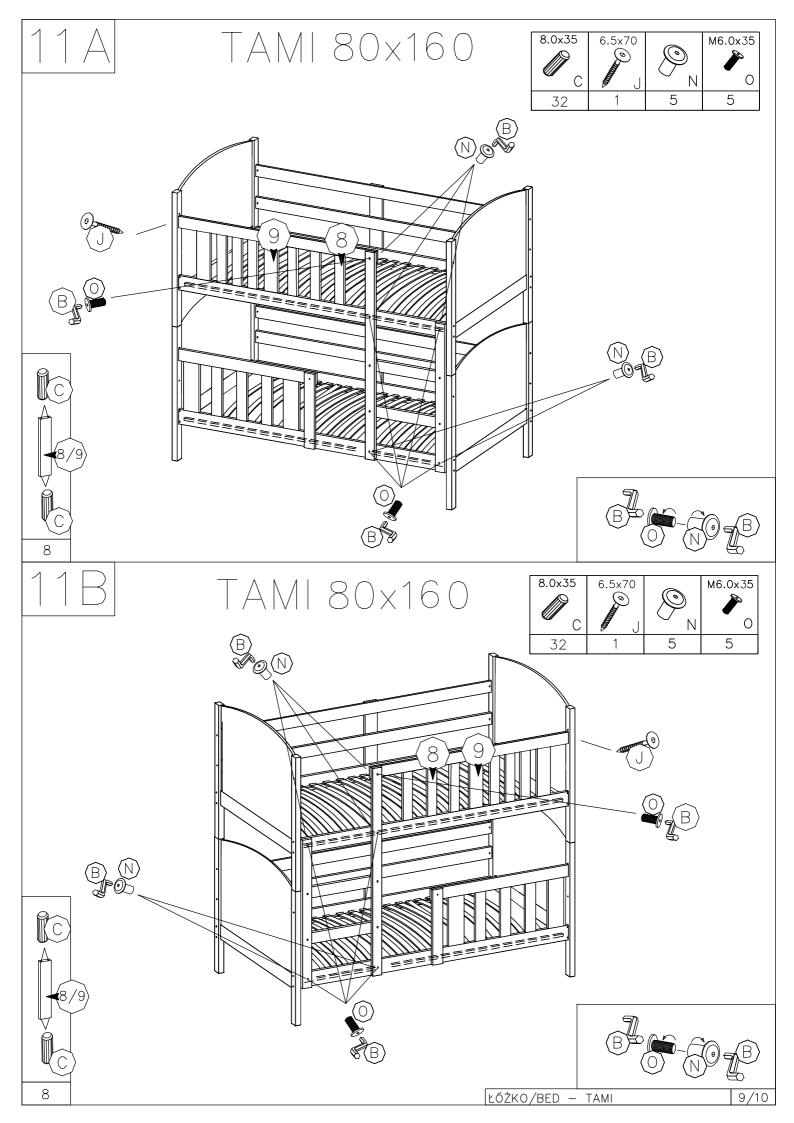

-|----|---------|---|--------|--------|---------|-------------|
|   |        |         |    | (S)      |    |         |   |        |        |         | <b>S</b> G3 |
|   | C      | E E     | В  | <b>G</b> | N  | 0       | ) | W      | J      | ✓ ×     | <b>9</b> G3 |
| ĺ | 52     | 4       | 1  | 42       | 11 | 11      | 1 | 64     | 14     | 12      | 8           |















| 80x160 |
|--------|
|        |
|        |
| 7      |
| H      |
| 32     |
|        |

| 80x190 | 80x190 |
|--------|--------|
| 4.0x13 |        |
|        |        |
| W      | H      |
| 36     | 36     |

| 90x200     | 90x200 |
|------------|--------|
| 4.0x13     |        |
| <b>(%)</b> |        |
|            |        |
| W          | H      |
| 40         | 40     |
|            |        |