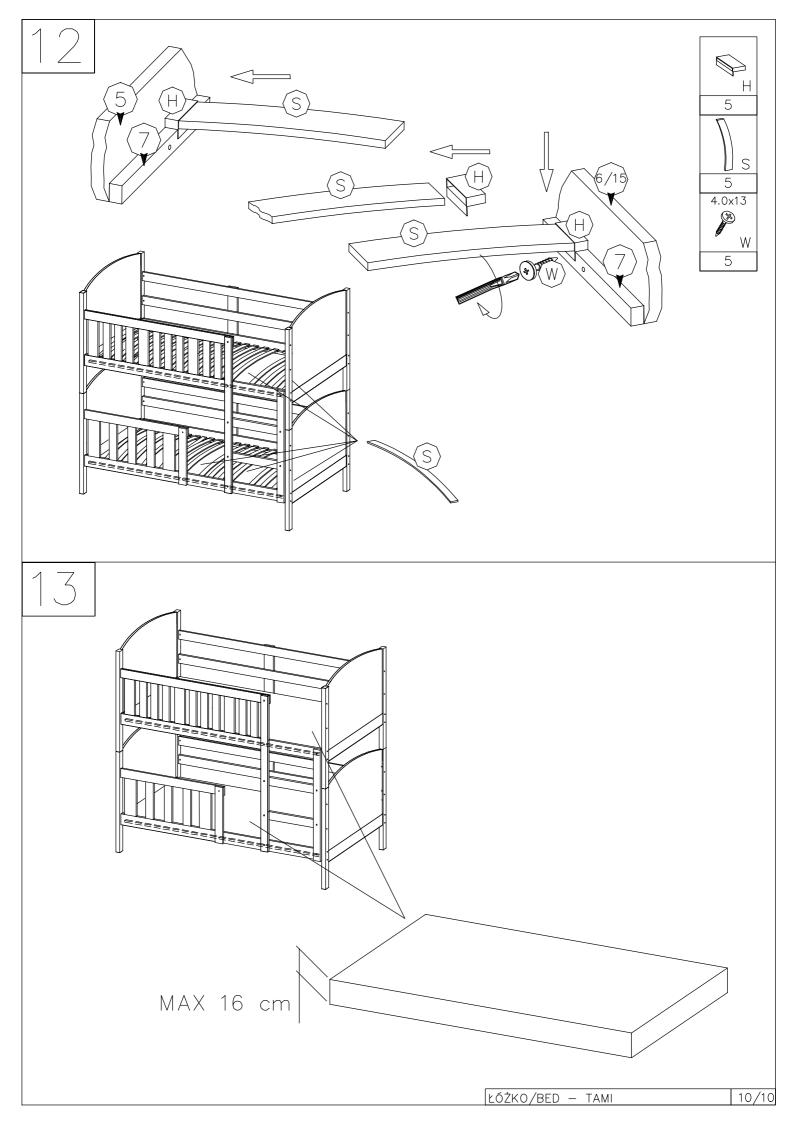

| 90x200     | 90x200 |
|------------|--------|
| 4.0x13     |        |
| <b>(%)</b> |        |
|            |        |
| W          | H      |
| 40         | 40     |
|            |        |