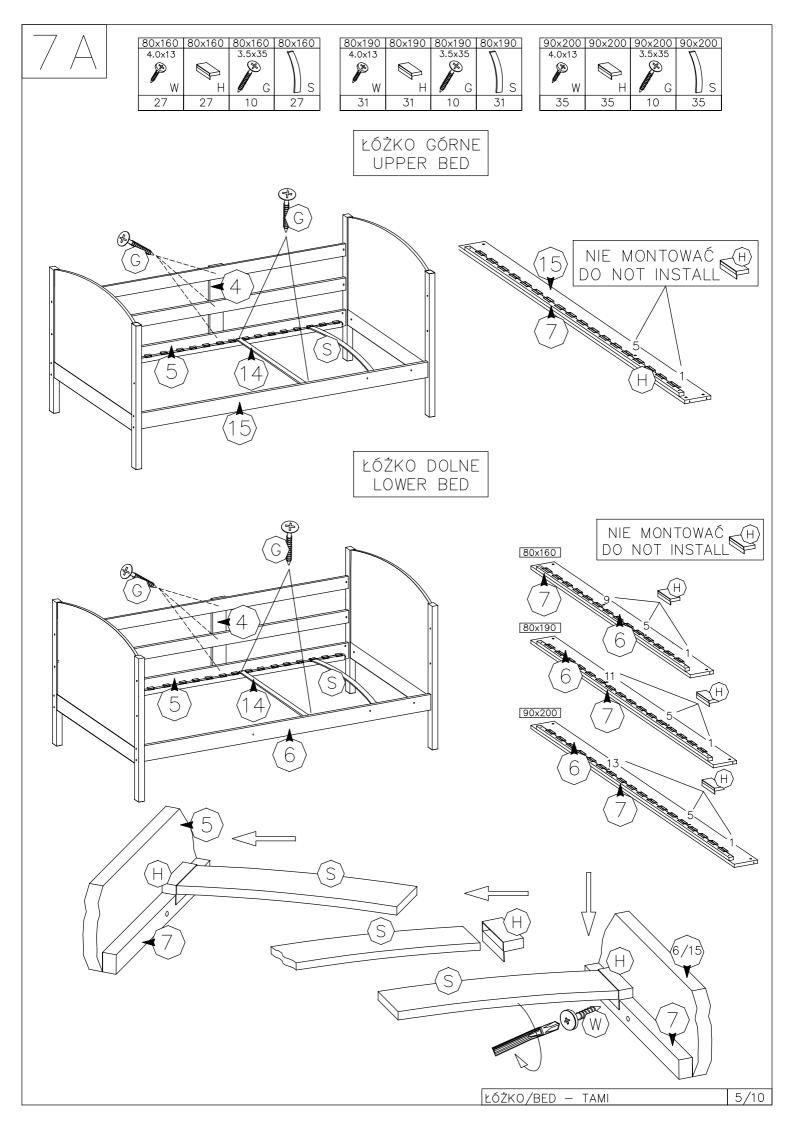

Manufactured by: EUROTEL Sp. z o.o. MADE IN POLAND

Producent: EUROTEL Sp. z o.o. Wyprodukowano w Polsce

|   | 8.0x35 | 10.0x40 | W. | 3.5x35   |    | M6.0x35 |   | 4.0x13 | 6.5x70 | M6.0x70 | 3.5x30      |
|---|--------|---------|----|----------|----|---------|---|--------|--------|---------|-------------|
|   |        |         |    | (S)      |    |         |   |        |        |         | <b>S</b> G3 |
|   | C      | E E     | В  | <b>G</b> | N  | 0       | ) | W      | J      | ✓ ×     | <b>9</b> G3 |
| ĺ | 52     | 4       | 1  | 42       | 11 | 11      | 1 | 64     | 14     | 12      | 8           |

| 80x160 |
|--------|
|        |
|        |
| 7      |
| H      |
| 32     |
|        |

| 80x190 | 80x190 |
|--------|--------|
| 4.0x13 |        |
|        |        |
| W      | H      |
| 36     | 36     |

| 90x200     | 90x200 |
|------------|--------|
| 4.0x13     |        |
| <b>(%)</b> |        |
|            |        |
| W          | H      |
| 40         | 40     |
|            |        |