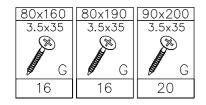

Manufactured by: EUROTEL Sp. z o.o. MADE IN POLAND

Producent: EUROTEL Sp. z o.o. Wyprodukowano w Polsce

|   | 8.0x35 | 10.0x40 | W. | 3.5x35   |    | M6.0x35 |   | 4.0x13 | 6.5x70 | M6.0x70 | 3.5x30      |
|---|--------|---------|----|----------|----|---------|---|--------|--------|---------|-------------|
|   |        |         |    | (S)      |    |         |   |        |        |         | <b>S</b> G3 |
|   | C      | E E     | В  | <b>G</b> | N  | 0       | ) | W      | J      | ✓ ×     | <b>9</b> G3 |
| ĺ | 52     | 4       | 1  | 42       | 11 | 11      | 1 | 64     | 14     | 12      | 8           |