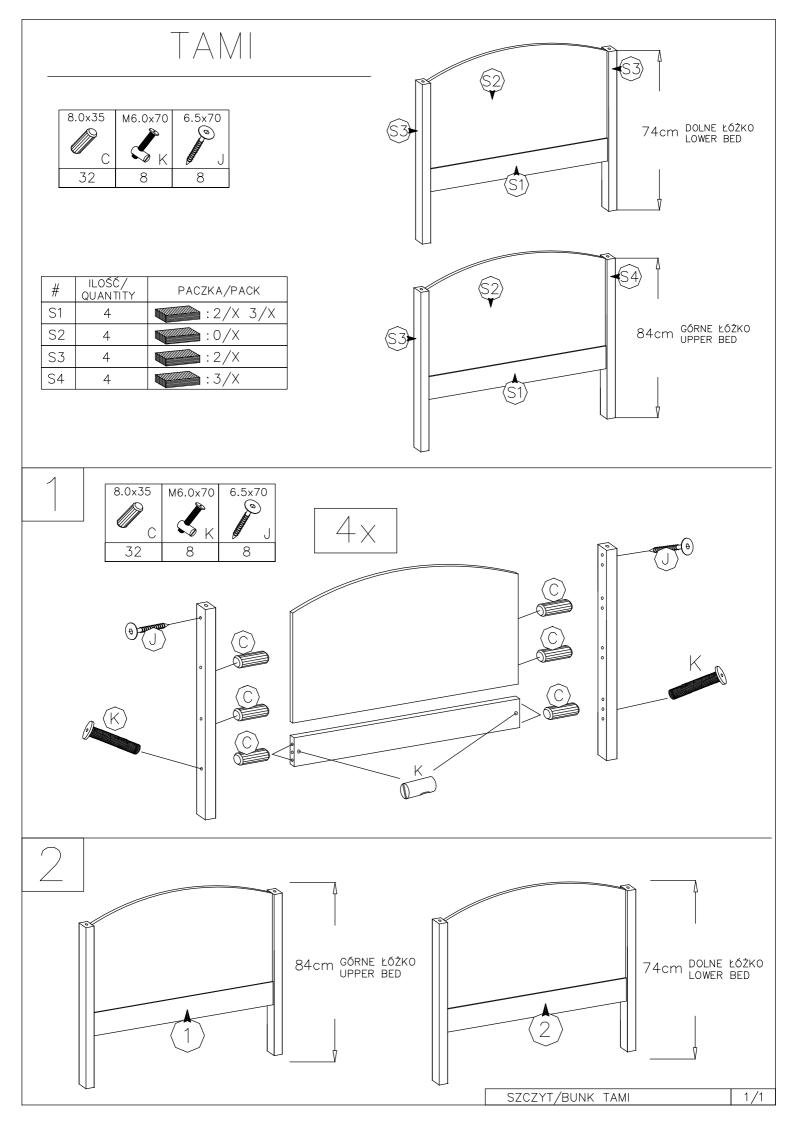

Manufactured by: EUROTEL Sp. z o.o. MADE IN POLAND

Producent: EUROTEL Sp. z o.o. Wyprodukowano w Polsce

|   | 8.0x35 | 10.0x40 | W. | 3.5x35   |    | M6.0x35 |   | 4.0x13 | 6.5x70 | M6.0x70 | 3.5x30      |
|---|--------|---------|----|----------|----|---------|---|--------|--------|---------|-------------|
|   |        |         |    | (S)      |    |         |   |        |        |         | <b>S</b> G3 |
|   | C      | E E     | В  | <b>G</b> | N  | 0       | ) | W      | J      | ✓ ×     | <b>9</b> G3 |
| ĺ | 52     | 4       | 1  | 42       | 11 | 11      | 1 | 64     | 14     | 12      | 8           |