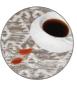

## TECHNICAL SPECIFICATION:

Size: 160x230 cmWeight:  $1000 \text{ g/m}^2 \pm 5\%$ 

**Composition:** 41% AC, 29% CO, 23% PES, 7% VI

Finishing: Anti Slip Backing

Manufacturing Process: Jacquard Flatweave

Carpet Decor collection is created with the advanced protection system Easy Clean which makes easier to remove stains, without damaging the unique structure of the material. It's true that, in three easy steps, you can remove nearly all types of stains. Water and paper towel, in difficult stains cases, just microfibre and pure soap, this is everything you need to clean carpets.

## **3 EASY CLEANING STEPS**

LIQUID STAINS: coffee, tea, juice etc.

1. In the case of liquid stains use paper towel to drain off the drops.

2. Sprinkle the remains of the stain with water and drain with a paper towel.