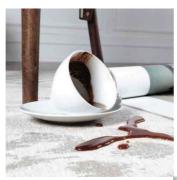

## **3 EASY CLEANING STEPS**

LIQUID STAINS: coffee, tea, juice etc.

1. In the case of liquid stains use paper towel to drain off the drops.

2. Sprinkle the remains of the stain with water and drain with a paper towel.

3. Leave for drying.

\* In the case of sticky stains remove the stain with a spoon. Sprinkle the remains of the stain with water and drain with a paper towel. Leave for drying. In the case of problematic stains, soak the stain with water again and wipe with a microfiber cloth using pure soap until the stain is removed completely. Leave the carpet to dry.