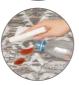

## TECHNICAL SPECIFICATION:

Size: 160x230 cmWeight:  $1000 \text{ g/m}^2 \pm 5\%$ 

**Composition:** 41% AC, 29% CO, 23% PES, 7% VI

Finishing: Anti Slip Backing

Manufacturing Process: Jacquard Flatweave

Carpet Decor collection is created with the advanced protection system Easy Clean which makes easier to remove stains, without damaging the unique structure of the material. It's true that, in three easy steps, you can remove nearly all types of stains. Water and paper towel, in difficult stains cases, just microfibre and pure soap, this is everything you need to clean carpets.

3. Leave for drying.

\* In the case of sticky stains remove the stain with a spoon. Sprinkle the remains of the stain with water and drain with a paper towel. Leave for drying. In the case of problematic stains, soak the stain with water again and wipe with a microfiber cloth using pure soap until the stain is removed completely. Leave the carpet to dry.