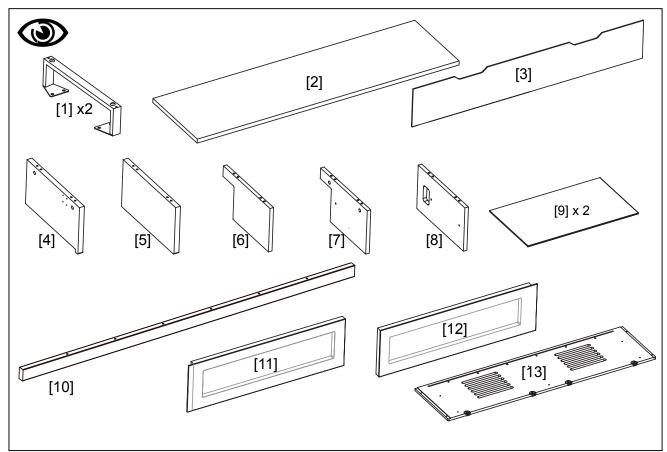

**Product Name: PANORAMA** 

**Product Ref: PM160** 

Art number: 406420/406421/406423





TECHLINK, A Division Of Tapehand Ltd.

Units 7 and 8 Bat and Ball Enterprise Centre Bat and Ball Road

Sevenoaks

Kent

United Kingdom

**TN14 5LJ** 



0800 634 2699



spares@techlink.uk.com









Take extra care not to over tighten any screws as this may cause damage!























## **Care Instructions:**

This product uses real wood veneer. Slight colour change over time due to exposure to natural light is to be expected.

Avoid direct sunlight as this can produce colour changes in the areas affected.

Colour and pattern variation is to be expected with this natural material and does not constitute a product defect.

Clean all surfaces using a soft damp cloth. A suitable furniture polish can be used if required.

Do not use abrasive cleaners.

Do not place hot or cold items in direct contact with any part of this product.

Take care not to overtighten any part of this assembly.