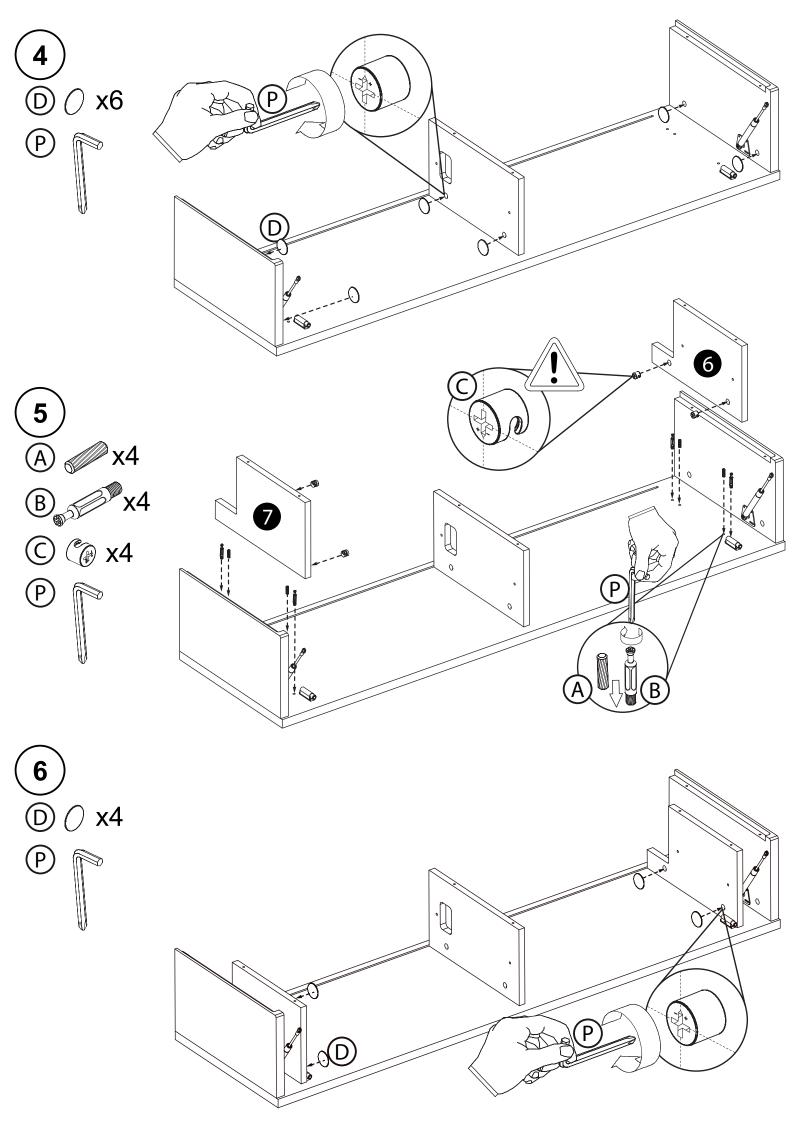

Do not use abrasive cleaners.

Do not place hot or cold items in direct contact with any part of this product.

Take care not to overtighten any part of this assembly.