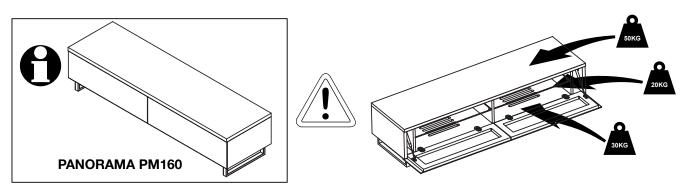

**Product Name: PANORAMA** 

**Product Ref: PM160** 

Art number: 406420/406421/406423

TECHLINK, A Division Of Tapehand Ltd.

Units 7 and 8 Bat and Ball Enterprise Centre Bat and Ball Road

Sevenoaks

Kent

United Kingdom