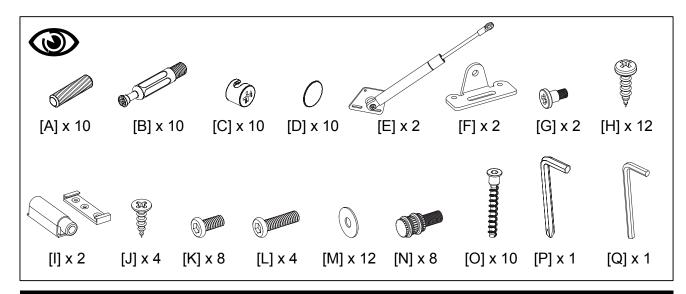

**Product Name: PANORAMA** 

**Product Ref: PM160** 

Art number: 406420/406421/406423





TECHLINK, A Division Of Tapehand Ltd.

Units 7 and 8 Bat and Ball Enterprise Centre Bat and Ball Road

Sevenoaks

Kent

United Kingdom

**TN14 5LJ** 



0800 634 2699



spares@techlink.uk.com









Take extra care not to over tighten any screws as this may cause damage!























## **Care Instructions:**

This product uses real wood veneer. Slight colour change over time due to exposure to natural light is to be expected.

Avoid direct sunlight as this can produce colour changes in the areas affected.

Colour and pattern variation is to be expected with this natural material and does not constitute a product defect.

Clean all surfaces using a soft damp cloth. A suitable furniture polish can be used if required.

Do not use abrasive cleaners.

Do not place hot or cold items in direct contact with any part of this product.

Take care not to overtighten any part of this assembly.