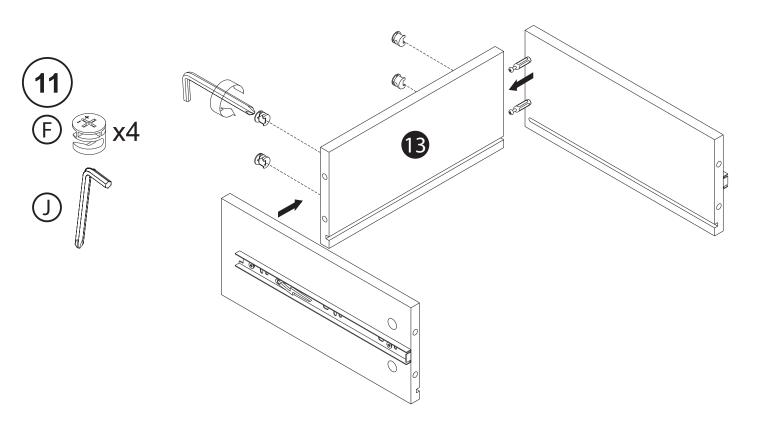

Product Name: ARENA 150 Product Ref: AA150BW/WTB Art number: 406094/406095











## Take extra care not to over tighten any screws as this may cause damage!























## Care Instructions:

This product uses real wood veneer. Slight colour change over time due to exposure to natural light is to be expected.

Avoid direct sunlight as this can produce colour changes in the areas affected.

Colour and pattern variation is to be expected with this natural material and does not constitute a product defect.

Clean all surfaces using a soft damp cloth. A suitable furniture polish can be used if required.

Do not use abrasive cleaners.

Do not place hot or cold items in direct contact with any part of this product.

Take care not to overtighten any part of this assembly.