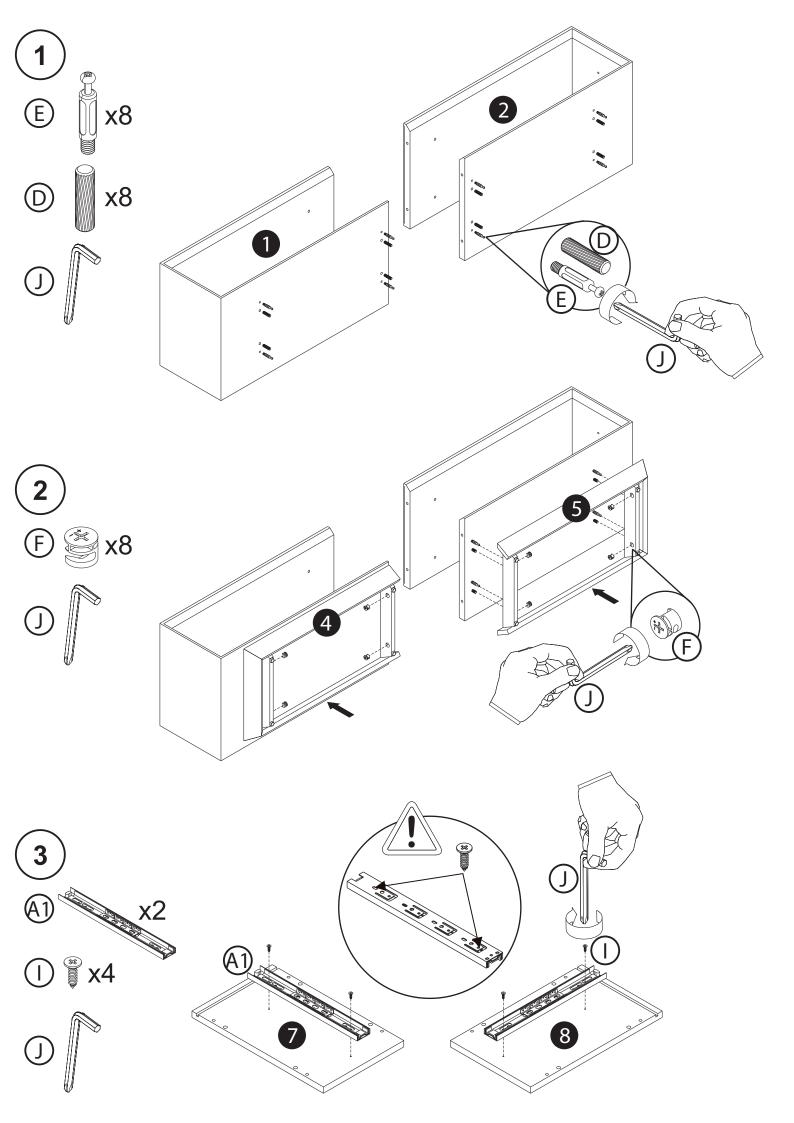

Product Name: ARENA 150 Product Ref: AA150BW/WTB Art number: 406094/406095











## Take extra care not to over tighten any screws as this may cause damage!























## Care Instructions:

This product uses real wood veneer. Slight colour change over time due to exposure to natural light is to be expected.

Avoid direct sunlight as this can produce colour changes in the areas affected.

Colour and pattern variation is to be expected with this natural material and does not constitute a product defect.

Clean all surfaces using a soft damp cloth. A suitable furniture polish can be used if required.

Do not use abrasive cleaners.

Do not place hot or cold items in direct contact with any part of this product.

Take care not to overtighten any part of this assembly.