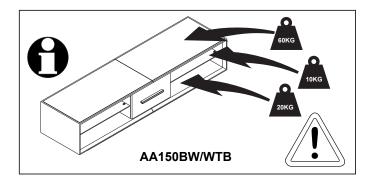

Product Name: ARENA 150 Product Ref: AA150BW/WTB Art number: 406094/406095











## Take extra care not to over tighten any screws as this may cause damage!























## Care Instructions:

This product uses real wood veneer. Slight colour change over time due to exposure to natural light is to be expected.

Avoid direct sunlight as this can produce colour changes in the areas affected.

Colour and pattern variation is to be expected with this natural material and does not constitute a product defect.

Clean all surfaces using a soft damp cloth. A suitable furniture polish can be used if required.

Do not use abrasive cleaners.

Do not place hot or cold items in direct contact with any part of this product.

Take care not to overtighten any part of this assembly.