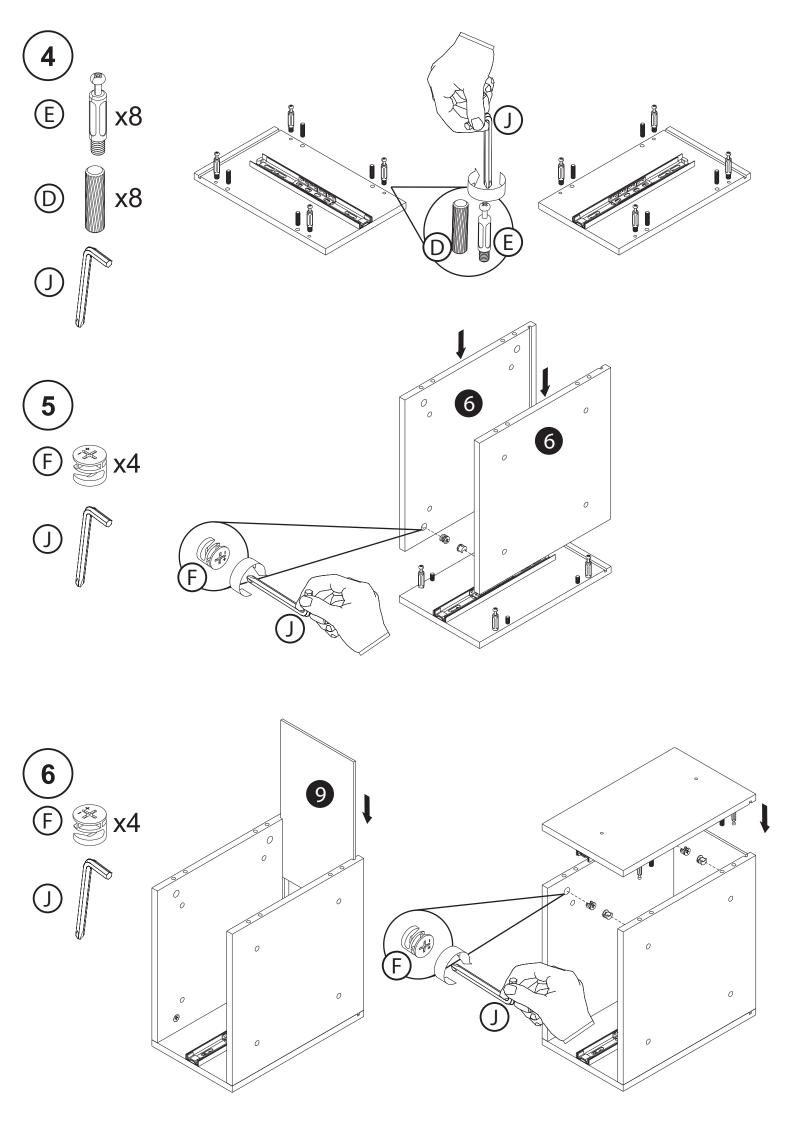

Product Name: ARENA 150 Product Ref: AA150BW/WTB Art number: 406094/406095











## Take extra care not to over tighten any screws as this may cause damage!























## Care Instructions:

This product uses real wood veneer. Slight colour change over time due to exposure to natural light is to be expected.

Avoid direct sunlight as this can produce colour changes in the areas affected.

Colour and pattern variation is to be expected with this natural material and does not constitute a product defect.

Clean all surfaces using a soft damp cloth. A suitable furniture polish can be used if required.

Do not use abrasive cleaners.

Do not place hot or cold items in direct contact with any part of this product.

Take care not to overtighten any part of this assembly.