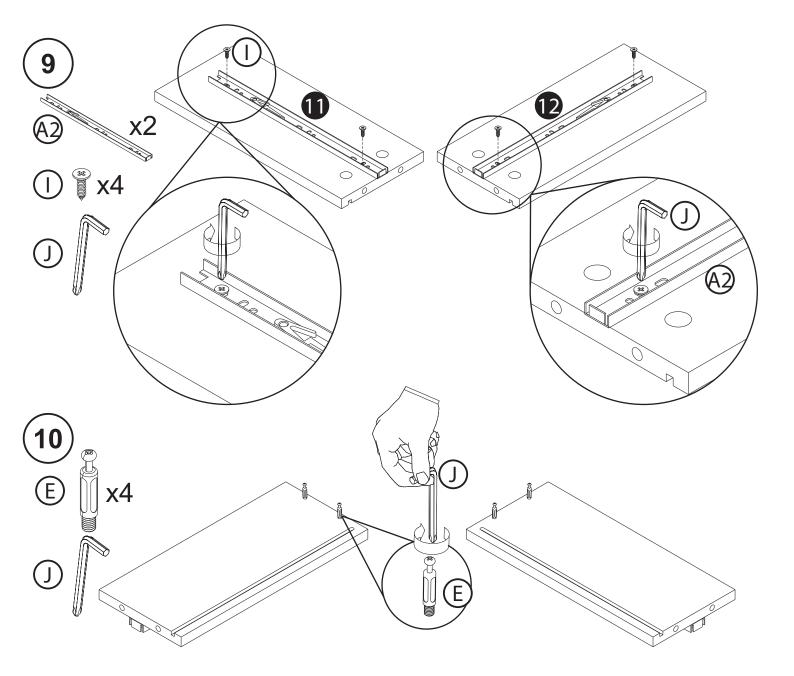

Product Name: ARENA 150 Product Ref: AA150BW/WTB Art number: 406094/406095











## Take extra care not to over tighten any screws as this may cause damage!























## Care Instructions:

This product uses real wood veneer. Slight colour change over time due to exposure to natural light is to be expected.

Avoid direct sunlight as this can produce colour changes in the areas affected.

Colour and pattern variation is to be expected with this natural material and does not constitute a product defect.

Clean all surfaces using a soft damp cloth. A suitable furniture polish can be used if required.

Do not use abrasive cleaners.

Do not place hot or cold items in direct contact with any part of this product.

Take care not to overtighten any part of this assembly.