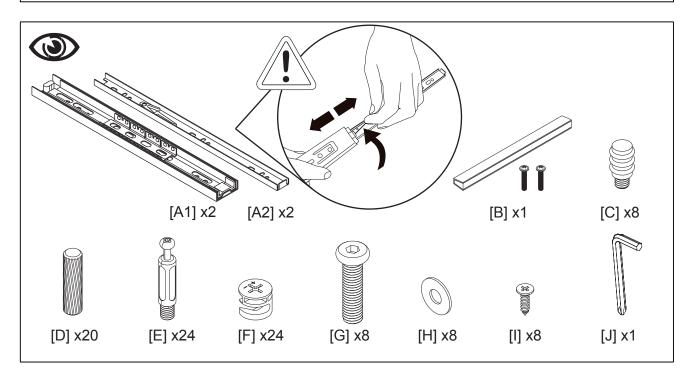

Product Name: ARENA 150 Product Ref: AA150BW/WTB Art number: 406094/406095











## Take extra care not to over tighten any screws as this may cause damage!























## Care Instructions:

This product uses real wood veneer. Slight colour change over time due to exposure to natural light is to be expected.

Avoid direct sunlight as this can produce colour changes in the areas affected.

Colour and pattern variation is to be expected with this natural material and does not constitute a product defect.

Clean all surfaces using a soft damp cloth. A suitable furniture polish can be used if required.

Do not use abrasive cleaners.

Do not place hot or cold items in direct contact with any part of this product.

Take care not to overtighten any part of this assembly.