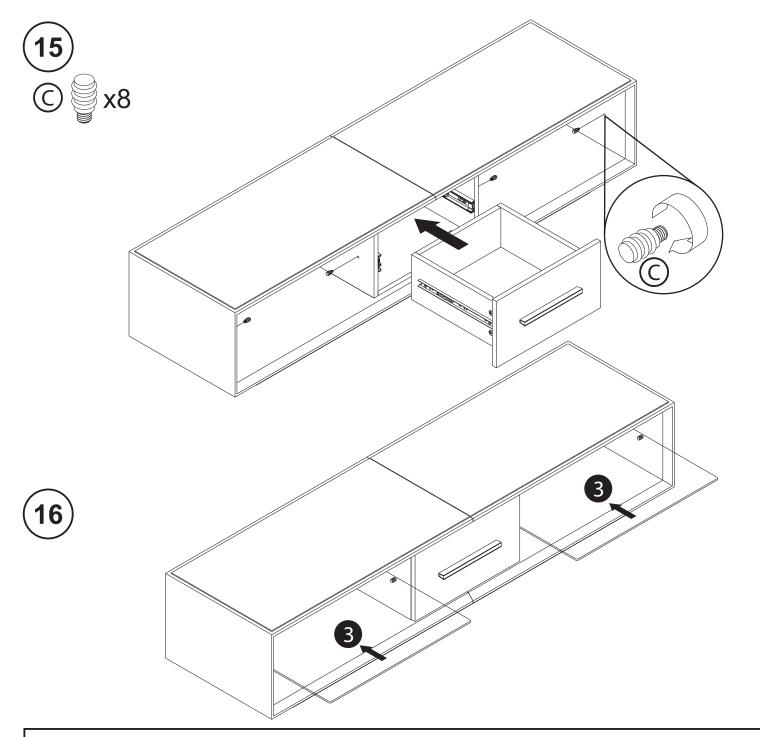

Product Name: ARENA 150 Product Ref: AA150BW/WTB Art number: 406094/406095











## Take extra care not to over tighten any screws as this may cause damage!























## Care Instructions:

This product uses real wood veneer. Slight colour change over time due to exposure to natural light is to be expected.

Avoid direct sunlight as this can produce colour changes in the areas affected.

Colour and pattern variation is to be expected with this natural material and does not constitute a product defect.

Clean all surfaces using a soft damp cloth. A suitable furniture polish can be used if required.

Do not use abrasive cleaners.

Do not place hot or cold items in direct contact with any part of this product.

Take care not to overtighten any part of this assembly.