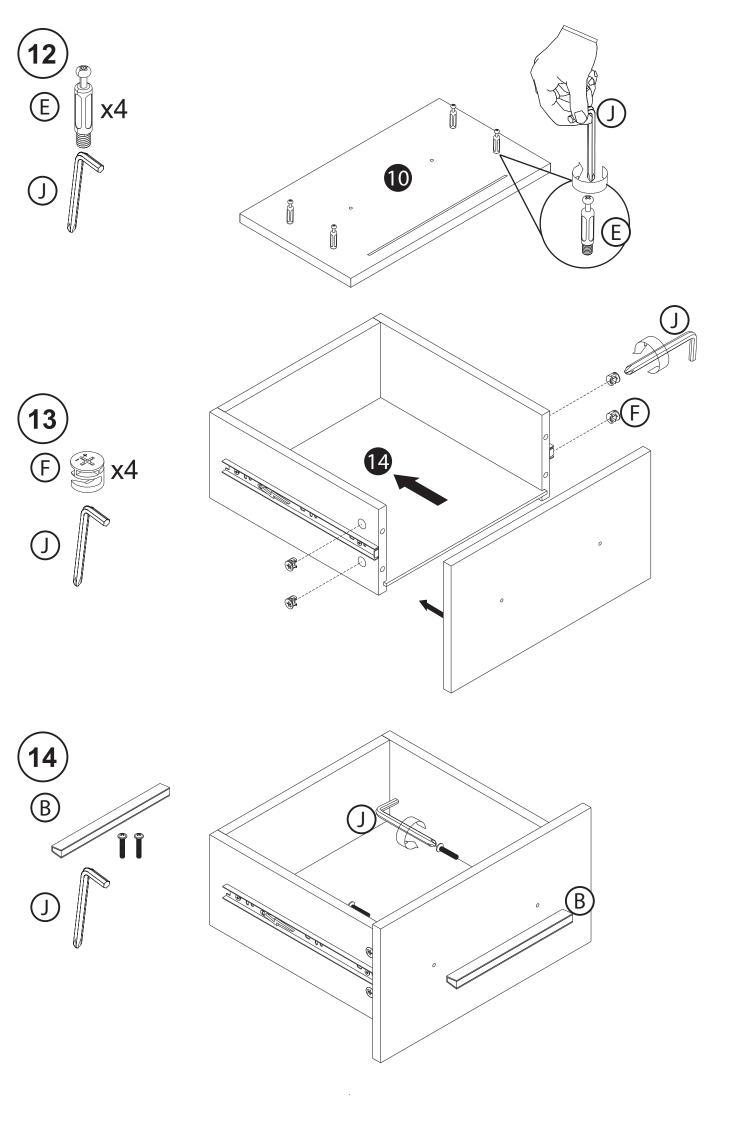

Product Name: ARENA 150 Product Ref: AA150BW/WTB Art number: 406094/406095











## Take extra care not to over tighten any screws as this may cause damage!























## Care Instructions:

This product uses real wood veneer. Slight colour change over time due to exposure to natural light is to be expected.

Avoid direct sunlight as this can produce colour changes in the areas affected.

Colour and pattern variation is to be expected with this natural material and does not constitute a product defect.

Clean all surfaces using a soft damp cloth. A suitable furniture polish can be used if required.

Do not use abrasive cleaners.

Do not place hot or cold items in direct contact with any part of this product.

Take care not to overtighten any part of this assembly.