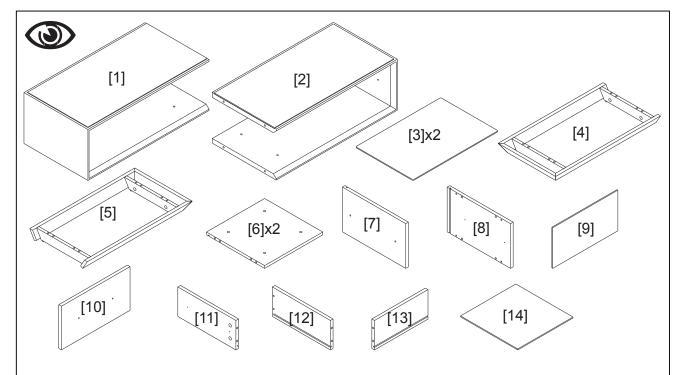

Product Name: ARENA 150 Product Ref: AA150BW/WTB Art number: 406094/406095











## Take extra care not to over tighten any screws as this may cause damage!























## Care Instructions:

This product uses real wood veneer. Slight colour change over time due to exposure to natural light is to be expected.

Avoid direct sunlight as this can produce colour changes in the areas affected.

Colour and pattern variation is to be expected with this natural material and does not constitute a product defect.

Clean all surfaces using a soft damp cloth. A suitable furniture polish can be used if required.

Do not use abrasive cleaners.

Do not place hot or cold items in direct contact with any part of this product.

Take care not to overtighten any part of this assembly.