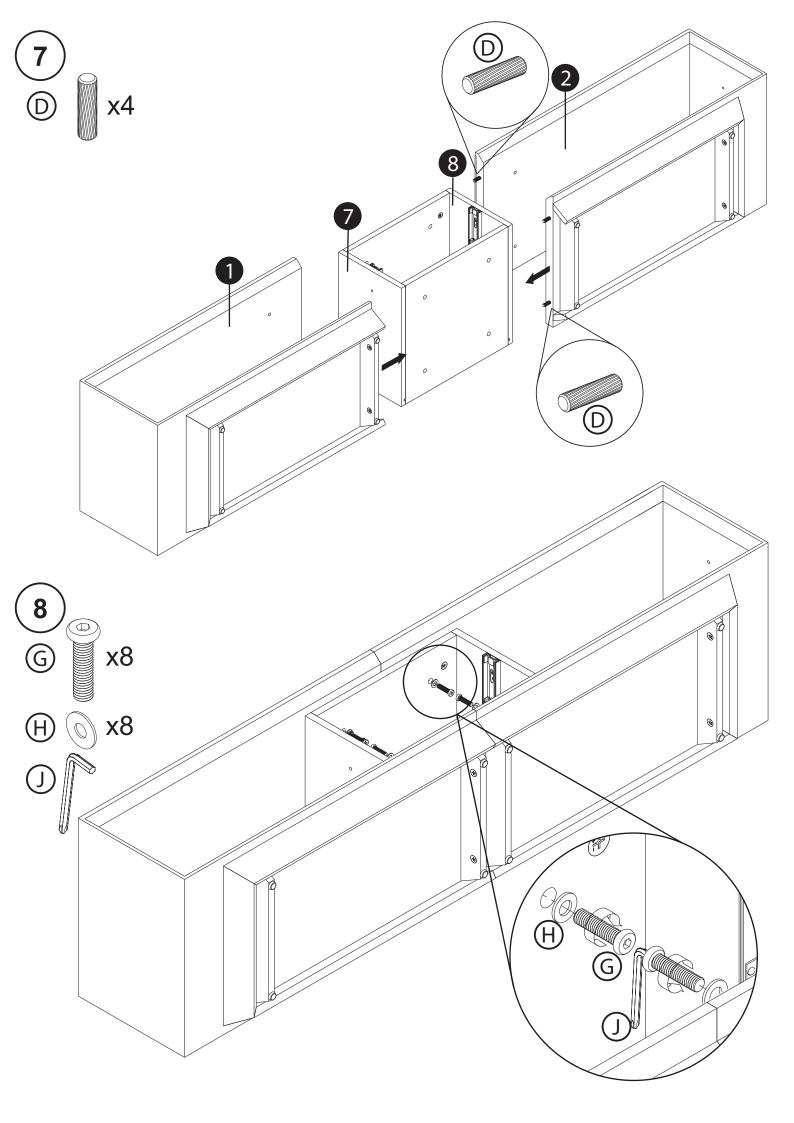

Product Name: ARENA 150 Product Ref: AA150BW/WTB Art number: 406094/406095











## Take extra care not to over tighten any screws as this may cause damage!























## Care Instructions:

This product uses real wood veneer. Slight colour change over time due to exposure to natural light is to be expected.

Avoid direct sunlight as this can produce colour changes in the areas affected.

Colour and pattern variation is to be expected with this natural material and does not constitute a product defect.

Clean all surfaces using a soft damp cloth. A suitable furniture polish can be used if required.

Do not use abrasive cleaners.

Do not place hot or cold items in direct contact with any part of this product.

Take care not to overtighten any part of this assembly.