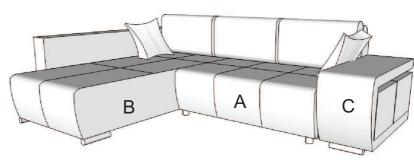

Assembly instruction Corner set "Bronx"

## NOTE!

Presented picture or corner set side may differ from the actual product



BIEN ETUDIER LA NOTICE DE MONTAGE. REPEREZ LES PIECES CONSTITUANT VOTRE MEUBLE.

QUINCAILLERIE. CONTROLEZ LA

MUNISSEZ-VOUS DE L'OUTILLAGE NECESSAIRE

AMENAGEZ-VOUS UNE ZONE DE MONTAGE. PROCEDEZ AU MONTAGE

NE JAMAIS FORCER LES ASSEMBLAGES. RESSERREZ LES VIS APRES QUELQUE TEMPS

**G**ARDEZ VOTRE NOTICE DE MONTAGE, SI UNE PIECE VENAIT A MANQUER, ELLE SERAIT LE PLUS CLAIR MOYEN DE COMMUNIQUER AVEC VOTRE DISTRIBUTEUR.

READ THE ASSEMBLY INSTRUCTION CARREFULLY.

IDENTIFY THE ELEMENTS CONSTITUING YOUR PIECE OF FURNITURE.

GROUP AND CHECK THE HARDWARE FITTINGS.

**G**ET THE TOOLS NEEDED

CLEAR SPACE TO WORK

PROCEED TO ASSEMBLE

NEVER FORCE THE FITTINGS.

TIGHTEN THE SCREW AFTER USING FOR SOMETIME.

KEEP YOUR ASSEMBLY INSTRUCTIONS, IN THE EVENT OF QUIRY, PLEASE CONTACT YOUR SUPPLIER.

DIESE NO