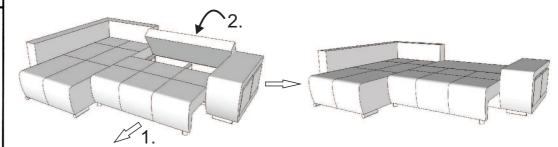

NCALLERIA **E**SCOGER LAS HERRAMIENTAS NECESARIAS PREPARAR UNA ZONA DE MONTAJE.

PROCEDER AL MONTAJE.

No forzar nunca los ensemblajes. Volver appretar los tornillos de spues de algun tiempo de utilizacion. CONSERVAR LAS INSTRUCCIONES DE MONTAJE, SI FALTABA UNA PIEZA, SERIA EL MEDIO MAS CLARO PARA COMMUNICAR CON SU ALMACEN.

**S**TUDIARE ATTENTAMENTE LE ISTRUZIONI DI MONTAGGIO.

INDIVIDUARE LE PARTI CHE COSTITUISCONO IL MOBILE.

RAGGRUPPARE E CONTROLLARE LA

MUNIRSI DEGLI LITENSIL I NECESSARI PREPARARE UNO SPAZIO PER LAVORARE. PROCEDERE AL MONTAGGIO.

NON FORZARE TROPPO NELL'AVVITARE. STRINGERE LE VITI SOLO DOPO UN PERIODO DI UTILIZZAZIONE.

CONSERVARE LE ISTRUZIONI DI MONTAGGIO. SE QUALCHE PEZZO VENISSE A MANCARE, SERANNO IL MEZZO PIU CHIARO PER COMUNICARE CON IL VOSTRO VENDITORE.