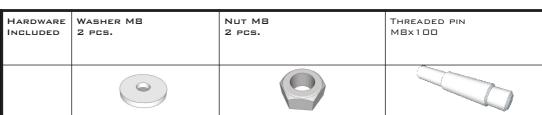

Assembly instruction Corner set "Bronx"

## NOTE!

Presented picture or corner set side may differ from the actual product

BIEN ETUDIER LA NOTICE DE MONTAGE. REPEREZ LES PIECES CONSTITUANT VOTRE MEUBLE.

QUINCAILLERIE. CONTROLEZ LA

MUNISSEZ-VOUS DE L'OUTILLAGE NECESSAIRE