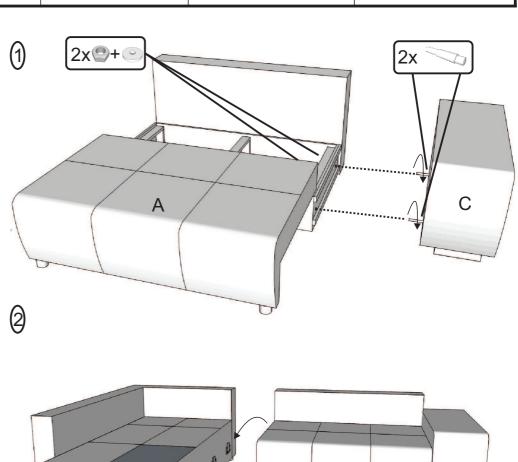

Assembly instruction Corner set "Bronx"

READ THE ASSEMBLY INSTRUCTION CARREFULLY.

IDENTIFY THE ELEMENTS CONSTITUING YOUR PIECE OF FURNITURE.

GROUP AND CHECK THE HARDWARE FITTINGS.

**G**ET THE TOOLS NEEDED

CLEAR SPACE TO WORK

PROCEED TO ASSEMBLE

NEVER FORCE THE FITTINGS.