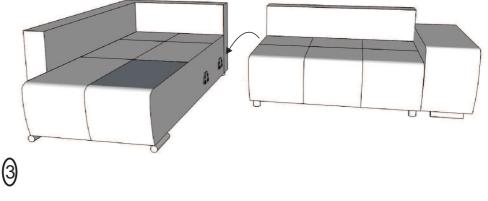

Assembly instruction Corner set "Bronx"

READ THE ASSEMBLY INSTRUCTION CARREFULLY.

IDENTIFY THE ELEMENTS CONSTITUING YOUR PIECE OF FURNITURE.

GROUP AND CHECK THE HARDWARE FITTINGS.

**G**ET THE TOOLS NEEDED

CLEAR SPACE TO WORK

PROCEED TO ASSEMBLE

NEVER FORCE THE FITTINGS.